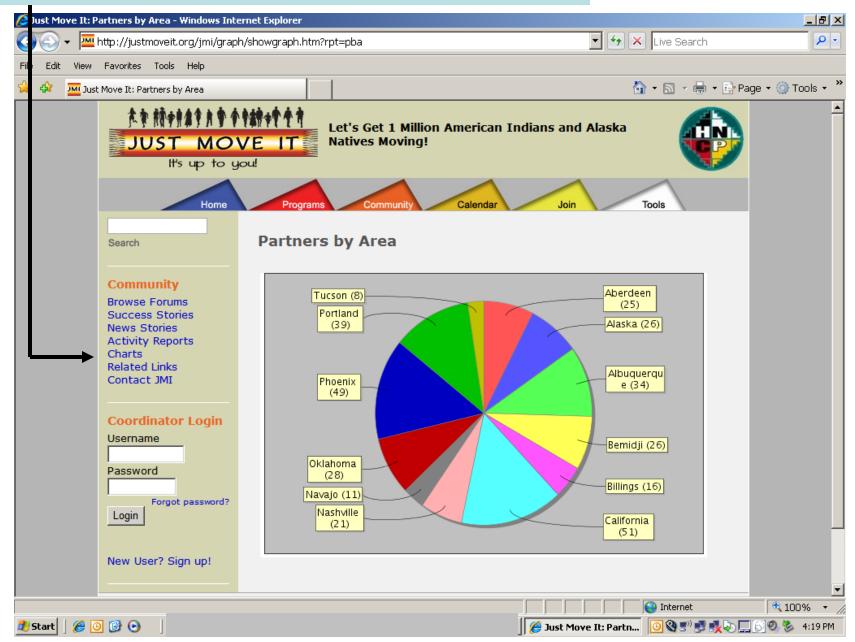

*Just Move It*, is a national physical activity campaign focused on community partnerships, with the idea that fitness can be fun. The campaigns goal is to get 1 million American Indians and Alaska Natives moving by working together to build and strengthen healthy communities. The number of *Just Move It* partnerships in California continues to grow, increasing from twenty partners in 2005 to fifty nine partners in early 2009.

# Checkout partners by IHS Area or State

# Visit the Programs to find out if your community is a Just Move It partner, or if contact information needs updating.

| File Edit View Fav | orites Tools Help                                                    |                                                                                                          |
|--------------------|----------------------------------------------------------------------|----------------------------------------------------------------------------------------------------------|
| 🖕 🍄 🏧 Just Move    | e It: JMI Logos                                                      | 🚹 🔹 🔝 👻 🖶 Page 🔹 🎯 Tools 🔹                                                                               |
| Mark Collins       | 大き続きまたた<br>JUST MOV<br>It's up to yo                                 | E IT Natives Moving! 29,138 participants from 336                                                        |
| C                  | Home<br>Dordinator Menu                                              | Programs Community Calendar Join Tools                                                                   |
| ac                 | ld stories,<br>tivities<br><b>st Move It - CA</b>                    | <b>JMI Logos</b><br>To save a logo, right-click on the desired logo, release, and select "Save Link As". |
|                    | gged in as<br>alderon                                                | National JMI Logo (3057px × 852px)<br>National JMI Logo - Color-separated EPS                            |
| >                  | Edit your Profile<br>My Programs<br>My Incentives                    | National JMI Logo - Color-separated PSD                                                                  |
|                    | JMI Logos                                                            | Water Bottle Label for JMI Day (2160px × 660px)                                                          |
|                    | arch                                                                 |                                                                                                          |
|                    | ommunity                                                             |                                                                                                          |
| Bri                | owse Forums<br>Iccess Stories                                        |                                                                                                          |
| Ac<br>Ch           | ews Stories<br>:tivity Reports<br>aarts<br>lated Links<br>ontact JMI |                                                                                                          |