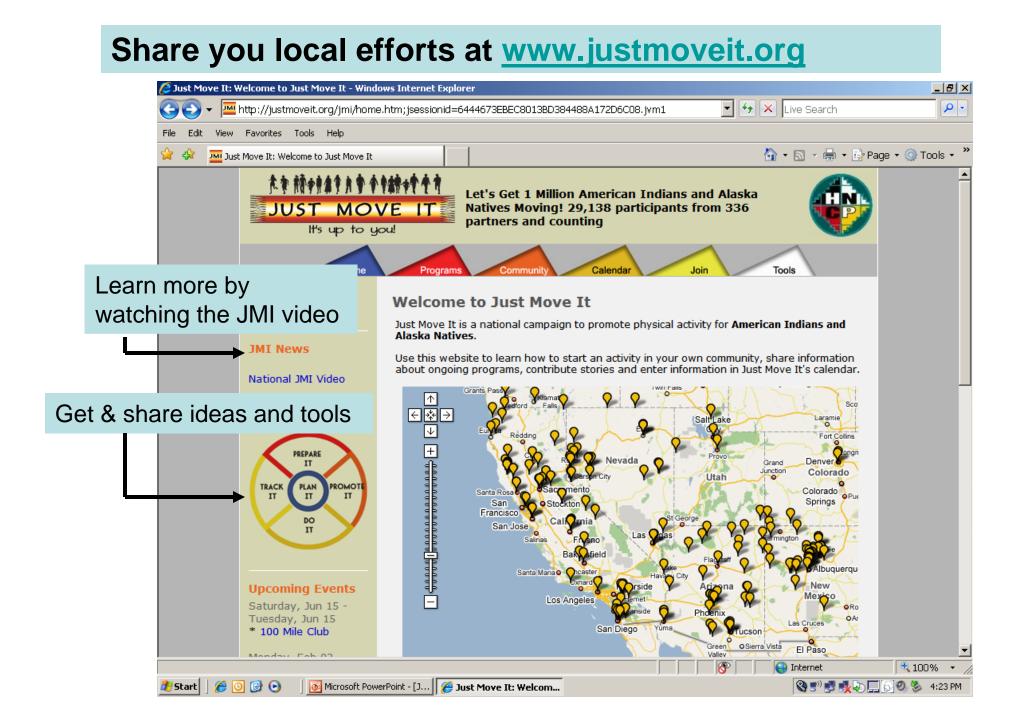

*Just Move It*, is a national physical activity campaign focused on community partnerships, with the idea that fitness can be fun. The campaigns goal is to get 1 million American Indians and Alaska Natives moving by working together to build and strengthen healthy communities. The number of *Just Move It* partnerships in California continues to grow, increasing from twenty partners in 2005 to fifty nine partners in early 2009.

*Just Move It – California 2009 Challenge* will kick off in March, during the Annual Tribal Leaders' Consultation Conference fun walk. All Tribal/Urban healthcare programs are invited to participate and become *Just Move It* partners. California is home to 107 federally recognized tribes, and the largest population of American Indians/Alaska Natives in the country (2000 census). Working together, emphasizing community and having fun with fitness, the power of prevention can address chronic diseases facing California's American Indians and Alaska Natives. Visit <u>www.justmoveit.org</u> for more information.