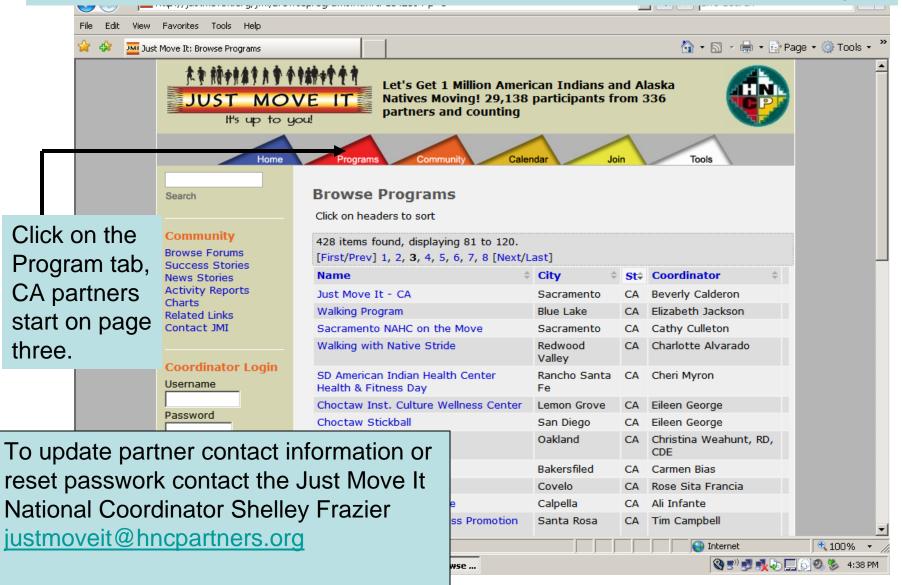

# Visit the Programs to find out if your community is a Just Move It partner, or if contact information needs updating.

| File Edit View Fav | orites Tools Help                                                    |                                                                                                          |
|--------------------|----------------------------------------------------------------------|----------------------------------------------------------------------------------------------------------|
| 🖕 🍄 🏧 Just Move    | e It: JMI Logos                                                      | 🚹 🔹 🔝 👻 🖶 Page 🔹 🎯 Tools 🔹                                                                               |
| Mark Collins       | 大き続きまたた<br>JUST MOV<br>It's up to yo                                 | E IT Natives Moving! 29,138 participants from 336                                                        |
| C                  | Home<br>Dordinator Menu                                              | Programs Community Calendar Join Tools                                                                   |
| ac                 | ld stories,<br>tivities<br><b>st Move It - CA</b>                    | <b>JMI Logos</b><br>To save a logo, right-click on the desired logo, release, and select "Save Link As". |
|                    | gged in as<br>alderon                                                | National JMI Logo (3057px × 852px)<br>National JMI Logo - Color-separated EPS                            |
| >                  | Edit your Profile<br>My Programs<br>My Incentives                    | National JMI Logo - Color-separated PSD                                                                  |
|                    | JMI Logos                                                            | Water Bottle Label for JMI Day (2160px × 660px)                                                          |
|                    | arch                                                                 |                                                                                                          |
|                    | ommunity                                                             |                                                                                                          |
| Bri                | owse Forums<br>Iccess Stories                                        |                                                                                                          |
| Ac<br>Ch           | ews Stories<br>:tivity Reports<br>aarts<br>lated Links<br>ontact JMI |                                                                                                          |

# Add activities to the calendar and post event stories

| Pie Edit Wey Fevorites Tools Help         Pie Edit Your Foolinator         Home         Poggess         Coordinator Menu<br>Add stones,<br>activities         Just Move II - CA         Poggens         Click on headers to sort         28 items found, displaying 81 to 120.<br>[First/Firev] 1, 2, 3, 4, 5, 6, 7, 8 [Next/Last]         Name         Just Move II - CA         Search         Search         Search         Search         Community<br>Browse Foruns<br>Success Stories<br>News Stories<br>News Stories         News Stories<br>News Stories         News Stories<br>News Stories         Activity Reports         Fit Teens         Coverblo CA         Coverblo CA         Conses Star Francia                                                                                                                                                                                                                                                                                                                                                                                                                                                                                                                                                                                                                                                                                                                                                                                                                                                                                                                    | 🜈 Just Move It: Browse Programs - Windows Inter | rnet Explorer                                                       |              |                           | _ 8 >         |
|-----------------------------------------------------------------------------------------------------------------------------------------------------------------------------------------------------------------------------------------------------------------------------------------------------------------------------------------------------------------------------------------------------------------------------------------------------------------------------------------------------------------------------------------------------------------------------------------------------------------------------------------------------------------------------------------------------------------------------------------------------------------------------------------------------------------------------------------------------------------------------------------------------------------------------------------------------------------------------------------------------------------------------------------------------------------------------------------------------------------------------------------------------------------------------------------------------------------------------------------------------------------------------------------------------------------------------------------------------------------------------------------------------------------------------------------------------------------------------------------------------------------------------------------------------------------------------------------------------------------------------------------------------------------------------------------------------------------------------------------------------------------------------------------------------------------------------------------------------------------------------------------------------------------------------------------------------------------------------------------------------------------------------------------------------------------------------------------------------------------------|-------------------------------------------------|---------------------------------------------------------------------|--------------|---------------------------|---------------|
| A water of the second department of t | 🕒 🕞 👻 http://justmoveit.org/jmi/brows           | eprograms.htm?d-1342894-p=3                                         |              | 🔽 🐓 🗙 🛛 Live Search       | P -           |
| Log in as coordinator       Program       Let's Get 1 Million American Indians and Alaska alatives Moving! 29,138 participants from 336 partners and counting         Hore       Program       Calendar       Join       Tools         Hore       Program       Calendar       Join       Tools         Coordinator Menu       Add stories, activities       Just Move II - CA       Browse Programs       C. Click on your partner program         Just Move II - CA       Logged in as book on the aders to sort       2. Click on source partner program         > Edit your Profile       My Programs       Cike on headers to sort       2. Click on your partner program         > My Incontives       > JMI Logos       Just Move II - CA       Sacramento CA       Beverly Calderon         Search       Community       Sacramento NAHC on the Move       Sacramento CA       Cathy Culleton         Search       Choctaw Inst. Culture Welmess Center       Rendwood       CA       Cheri Myron         Fe       Choctaw Stickball       San Diego       CA       Eileen George         Choctaw Stockball       San Diego       CA       Eileen George         Pathwalkers       Bakersfiled       CA       Christina Weahunt, RD, CoF         Pathwalkers       Bakersfiled       CA       Caramen Bias         Fit                                                                                                                                                                                                                                                                                                                                                                                                                                                                                                                                                                                                                                                                                                                                                                                        | File Edit View Favorites Tools Help             |                                                                     |              |                           |               |
| Image: Contract of the second seco                       | 😪 🔅 🏧 Just Move It: Browse Programs             |                                                                     |              | 🟠 🔹 🔝 🔹 🆶 🖬 Page 🔹        | 🎯 Tools 🝷     |
| Coordinator Menu         Add stories,         activities         Just Move It - CA         Logged in as         bcalderon         > Edit your Profile         > My Incentives         > JMI Logos         > Logout         Search         Community         Browse Forums         Success Stories         News Stories         News Stories         News Stories         Activity Reports                                                                                                                                                                                                                                                                                                                                                                                                                                                                                                                                                                                                                                                                                                                                                                                                                                                                                                                                                                                                                                                                                                                                                                                                                                                                                                                                                                                                                                                                                                                                                                                                                                                                                                                             | . Log in as coordinato                          | A Natives Moving! 29,138                                            |              |                           |               |
| Add stories,<br>activities<br>Just Move It - CA       Browse Programs       2. Click on your partner program         Logged in as<br>bcalderon<br>> Edit your Profile<br>> My Programs<br>> JMI Logos       Cick on headers to sort       428 items found, displaying 81 to 120.<br>[First/Prev] 1, 2, 3, 4, 5, 6, 7, 8 [Next/Last]         Name       City       St       Coordinator         > JMI Logos       Just Move It - CA       Sacramento       CA Beverly Calderon         Name       City       St       Coordinator       Coordinator         Sogout       Sacramento NAHC on the Move       Sacramento       CA Elizabeth Jackson         Sacramento NAHC on the Move       Sacramento       CA Cathy Culleton         Walking with Native Stride       Redwood       CA       Charlotte Alvarado         SD American Indian Health Center<br>Health & Fitness Day       Fe       Choctaw Inst. Culture Wellness Center       Enon Grove       Eileen George         Choctaw Stockball       San Diego       CA       Christina Weahunt, RD,<br>CDE       CDE         Pathwalkers       Bakersfiled       CA       Carmen Bias       Fit Teens       Covelo       CA Rose Sita Francia                                                                                                                                                                                                                                                                                                                                                                                                                                                                                                                                                                                                                                                                                                                                                                                                                                                                                                                  |                                                 | Programs Community Cal                                              | endar Joir   | Tools                     |               |
| Logged in as<br>bcalderon       First/Prev] 1, 2, 3, 4, 5, 6, 7, 8 [Next/Last]         > Edit your Profile       Name       City       St+       Coordinator       #         > My Programs       Just Move It - CA       Sacramento       CA       Beverly Calderon       #         > JMI Logos       > JMI Logos       Sacramento NAHC on the Move       Sacramento       CA       Elizabeth Jackson       #         Search       So American Indian Health Center<br>Health & Fitness Day       Rancho Santa<br>Fe       CA       Cheri Myron         Community<br>Browse Forums<br>Success Stories<br>News Stories<br>Activity Reports       Chortaw Inst. Culture Wellness Center<br>Fe       Lemon Grove       CA       Eileen George         Pathwalkers       Bakersfiled       CA       Christina Weahunt, RD,<br>CDE       CDE         Pathwalkers       Bakersfiled       CA       Carmen Bias                                                                                                                                                                                                                                                                                                                                                                                                                                                                                                                                                                                                                                                                                                                                                                                                                                                                                                                                                                                                                                                                                                                                                                                                              | Add stories,<br>activities                      |                                                                     | Click on yo  | our partner progran       | n             |
| > My Programs<br>> My Incentives<br>> JMI Logos<br>> LogoutJust Move It - CASacramentoCABeverly CalderonWalking ProgramBlue LakeCAElizabeth JacksonSacramento NAHC on the MoveSacramentoCACathy CulletonWalking with Native StrideRedwood<br>ValleyCACharlotte AlvaradoSearchSD American Indian Health Center<br>Health & Fitness DayRancho Santa<br>FeCAEileen GeorgeCommunity<br>Browse Forums<br>Success Stories<br>News Stories<br>Activity ReportsChoctaw StickballSan DiegoCAEileen GeorgePathwalkersBakersfiledCACarmen BiasPathwalkersFit TeensCoveloCARose Sita Francia                                                                                                                                                                                                                                                                                                                                                                                                                                                                                                                                                                                                                                                                                                                                                                                                                                                                                                                                                                                                                                                                                                                                                                                                                                                                                                                                                                                                                                                                                                                                      | bcalderon                                       | [First/Prev] 1, 2, 3, 4, 5, 6, 7, 8 [Next/Last]                     |              |                           |               |
| > Logout       Sacramento NAHC on the Move       Sacramento       CA       Cathy Culleton         Walking with Native Stride       Redwood<br>Valley       CA       Charlotte Alvarado         SD American Indian Health Center<br>Health & Fitness Day       Rancho Santa<br>Fe       CA       Cheri Myron         Choctaw Inst. Culture Wellness Center       Lemon Grove       CA       Eileen George         Choctaw Stickball       San Diego       CA       Eileen George         Fruitvale On The Move       Oakland       CA       Christina Weahunt, RD,<br>CDE         Pathwalkers       Bakersfiled       CA       Carmen Bias         Fit Teens       Covelo       CA       Rose Sita Francia                                                                                                                                                                                                                                                                                                                                                                                                                                                                                                                                                                                                                                                                                                                                                                                                                                                                                                                                                                                                                                                                                                                                                                                                                                                                                                                                                                                                             | > My Programs<br>> My Incentives                |                                                                     |              |                           |               |
| SearchSD American Indian Health Center<br>Health & Fitness DayRancho Santa<br>FeCACheri MyronCommunity<br>Browse Forums<br>Success Stories<br>News Stories<br>Activity ReportsSD American Indian Health Center<br>Health & Fitness DayRancho Santa<br>FeCACheri MyronDefinition<br>FeLemon GroveCAEileen GeorgeCommunity<br>Browse Forums<br>Success Stories<br>News Stories<br>Activity ReportsPathwalkersDoklandCAChristina Weahunt, RD,<br>CDEDefinition<br>Fit TeensCoveloCARose Sita Francia                                                                                                                                                                                                                                                                                                                                                                                                                                                                                                                                                                                                                                                                                                                                                                                                                                                                                                                                                                                                                                                                                                                                                                                                                                                                                                                                                                                                                                                                                                                                                                                                                     |                                                 |                                                                     | Redwood      |                           |               |
| Community       Choctaw Stickball       San Diego       CA       Eileen George         Browse Forums       Fruitvale On The Move       Oakland       CA       Christina Weahunt, RD, CDE         Success Stories       Pathwalkers       Bakersfiled       CA       Carmen Bias         Activity Reports       Fit Teens       Covelo       CA       Rose Sita Francia                                                                                                                                                                                                                                                                                                                                                                                                                                                                                                                                                                                                                                                                                                                                                                                                                                                                                                                                                                                                                                                                                                                                                                                                                                                                                                                                                                                                                                                                                                                                                                                                                                                                                                                                                | Search                                          |                                                                     | Rancho Santa | CA Cheri Myron            |               |
| Community       Fruitvale On The Move       Oakland       CA       Christina Weahunt, RD, CDE         Browse Forums       Success Stories       Pathwalkers       Bakersfiled       CA       Carmen Bias         News Stories       Pathwalkers       Eit Teens       Covelo       CA       Rose Sita Francia                                                                                                                                                                                                                                                                                                                                                                                                                                                                                                                                                                                                                                                                                                                                                                                                                                                                                                                                                                                                                                                                                                                                                                                                                                                                                                                                                                                                                                                                                                                                                                                                                                                                                                                                                                                                         | · · · · · · · · · · · · · · · · · · ·           |                                                                     |              | 5                         |               |
| News Stories         Pathwalkers         Bakersfiled         CA         Carmen Bias           Activity Reports         Fit Teens         Covelo         CA         Rose Sita Francia                                                                                                                                                                                                                                                                                                                                                                                                                                                                                                                                                                                                                                                                                                                                                                                                                                                                                                                                                                                                                                                                                                                                                                                                                                                                                                                                                                                                                                                                                                                                                                                                                                                                                                                                                                                                                                                                                                                                  | Browse Forums                                   |                                                                     | -            | CA Christina Weahunt, RD, |               |
| Charte                                                                                                                                                                                                                                                                                                                                                                                                                                                                                                                                                                                                                                                                                                                                                                                                                                                                                                                                                                                                                                                                                                                                                                                                                                                                                                                                                                                                                                                                                                                                                                                                                                                                                                                                                                                                                                                                                                                                                                                                                                                                                                                | News Stories                                    |                                                                     |              |                           |               |
| Charts     Walking with Native Stride     Calpella     CA     Ali Infante       Related Links     Healthy Traditions Wellness Promotion     Santa Rosa     CA     Tim Campbell                                                                                                                                                                                                                                                                                                                                                                                                                                                                                                                                                                                                                                                                                                                                                                                                                                                                                                                                                                                                                                                                                                                                                                                                                                                                                                                                                                                                                                                                                                                                                                                                                                                                                                                                                                                                                                                                                                                                        |                                                 | Walking with Native Stride<br>Healthy Traditions Wellness Promotion | Calpella     | CA Ali Infante            |               |
|                                                                                                                                                                                                                                                                                                                                                                                                                                                                                                                                                                                                                                                                                                                                                                                                                                                                                                                                                                                                                                                                                                                                                                                                                                                                                                                                                                                                                                                                                                                                                                                                                                                                                                                                                                                                                                                                                                                                                                                                                                                                                                                       | Done                                            |                                                                     |              | Internet                  | •<br>• 100% • |