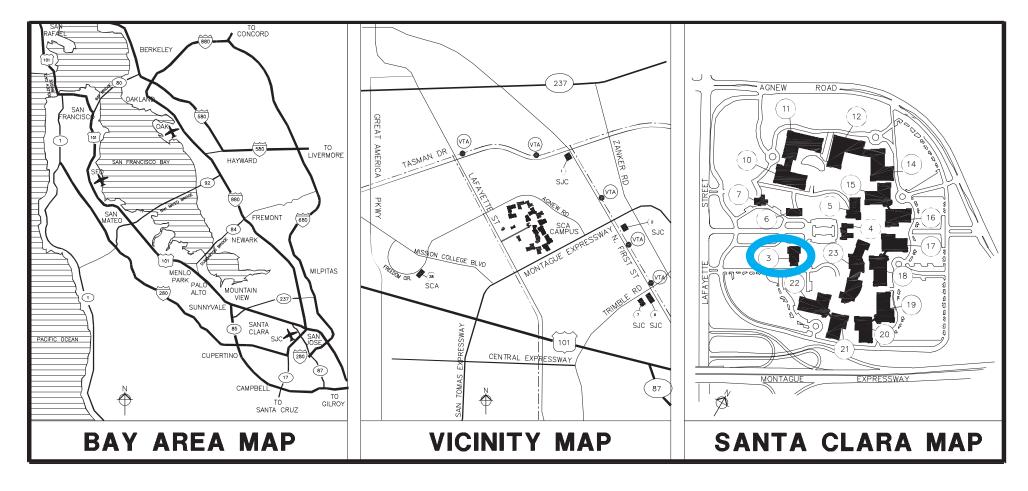

## **Driving Directions To Santa Clara Campus:**

From San Francisco Airport

- Take 101 South to the Montague Expressway exit towards Agnew Center
- Take the ramp to Lafayette Street
- Turn right into campus on Palm Dr.
- Auditorium is located in Building Number 3.
- The Building 3 entrance will be on the right hand side 4030 George Sellon Circle.

## From San Jose Airport

- Take 101 North to the Montague Expressway exit towards Agnew Center
- Take the ramp to Lafayette Street
- Turn right into campus on Palm Dr.
- Auditorium is located in Building Number 3
- The Building 3 entrance will be on the right hand side -4030 George Sellon Circle.

Parking is available along Palm Drive and in the Building 22 parking lot on the southwest side of the Auditorium. Limited parking is also available on George Sellon Circle, west of the Auditorium.