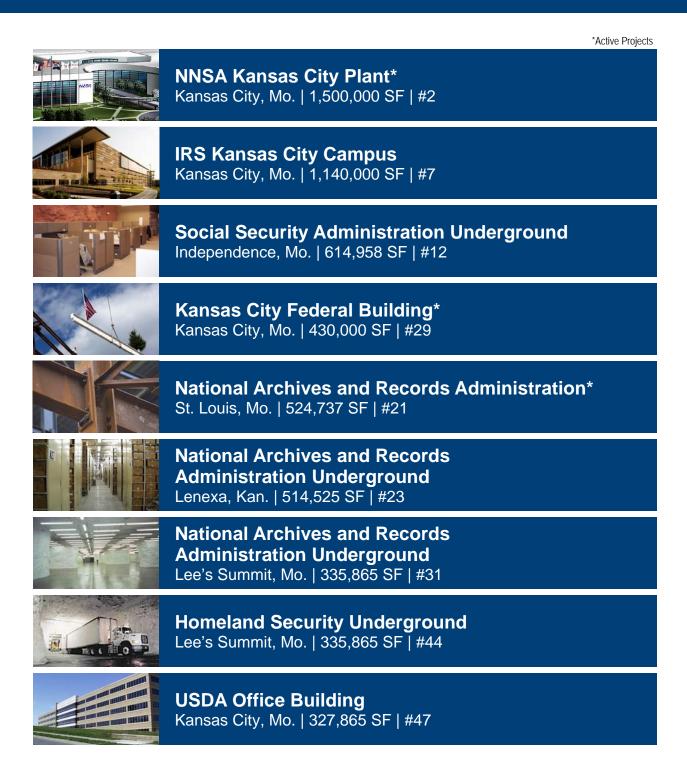

## Heartland "Mega" Leases

Any lease more than 250,000 square feet is considered to be a "mega" lease. GSA's Heartland Region will soon have nine of the 50 largest leases in the nation. GSA Realty Specialists know how to execute a "mega" lease, and our experience in successfully completing these projects should offer you assurance that the Heartland is well-suited to offer both dependable and superior customer service throughout all phases of the entire project.