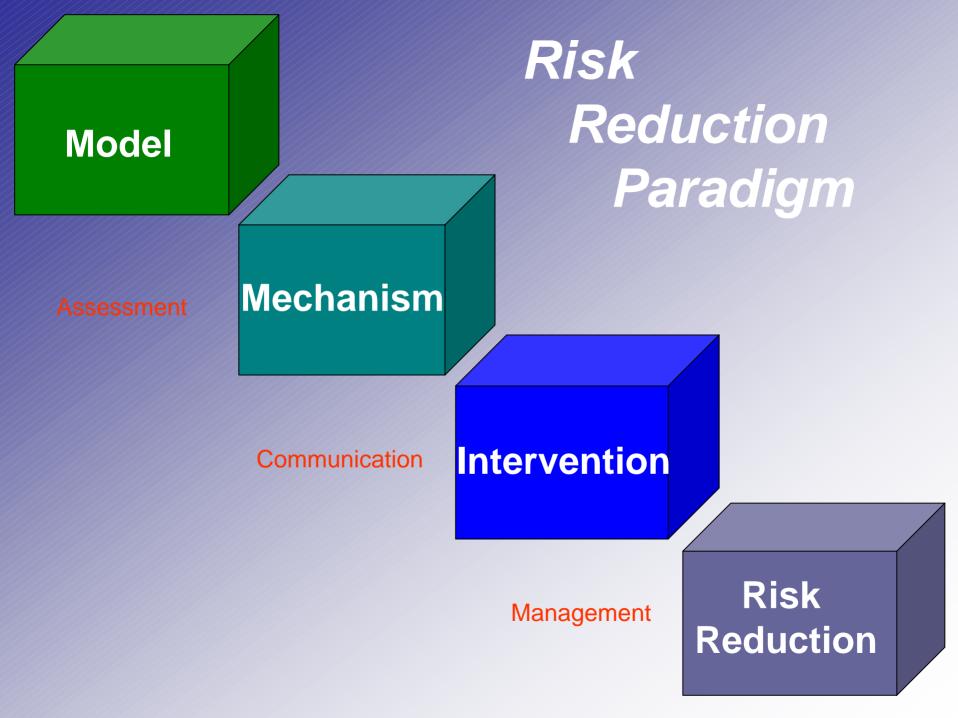

## Metabolic Profiling: Application to Toxicology and Risk Reduction

## Metabolic Profiling: Application to Risk Reduction

**Steve Watkins** 

**Biochemical Profiling of Lipids** Lipomics Technologies

Paul N-W Lee

Development of Risk Reduction Strategies Through Metabolic Profiling UCLA