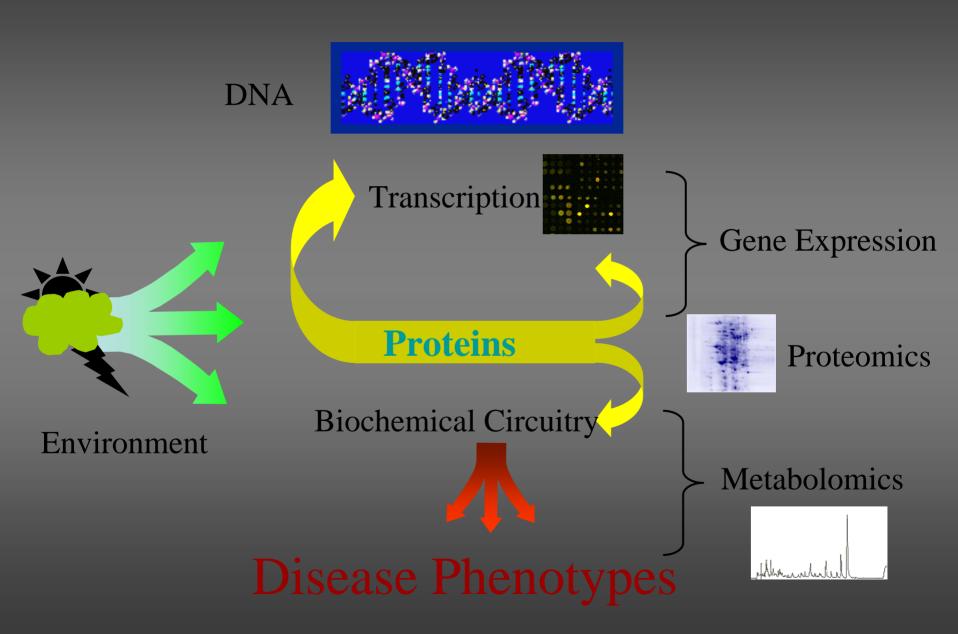

## Metabolic Profiling: Application to Toxicology and Risk Reduction

## **Complexity of Biological Networks**

Genes **Proteins Metabolites** 

## ENVIRONMENTAL INJURY







## Metabolic Profiling: Application to Risk Reduction

**Steve Watkins** 

**Biochemical Profiling of Lipids** Lipomics Technologies

Paul N-W Lee

Development of Risk Reduction Strategies Through Metabolic Profiling UCLA

R. Kaddurah-Daouk Metabolic Analysis and Signatures in Patients with Amyotrophic Lateral Sclerosis, Dana-Farber Cancer Institute and Metabolon, Inc.

Shawn Ritchie

Comprehensive Metabonomics Phenomenome Discoveries, Inc.