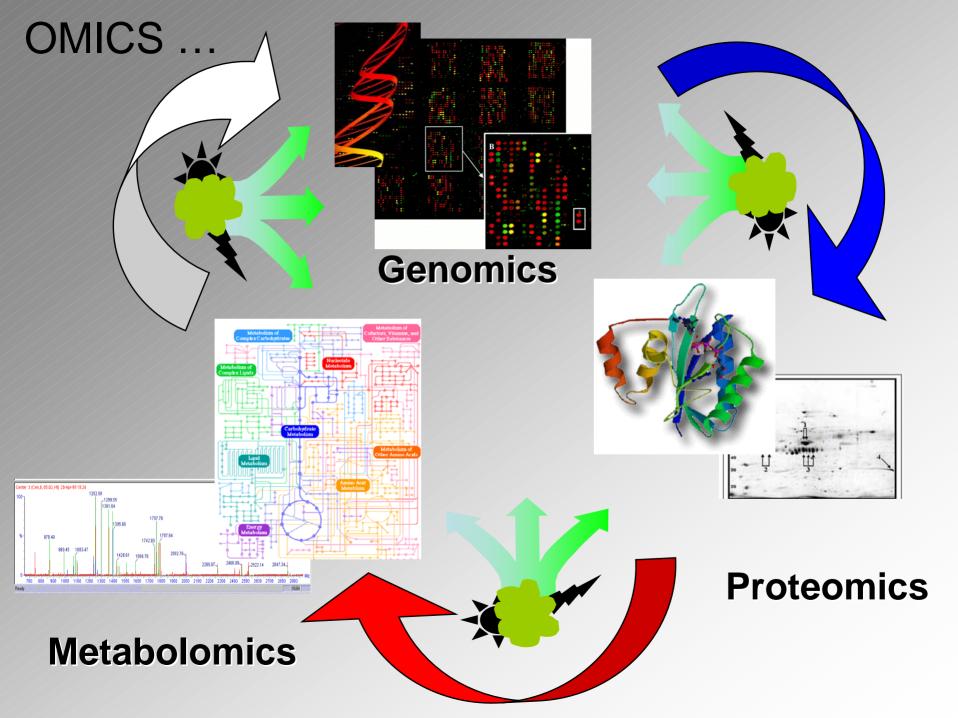

## Metabolic Profiling: Application to Toxicology and Risk Reduction

## **Complexity of Biological Networks**

Genes **Proteins Metabolites** 

## ENVIRONMENTAL INJURY







## Metabolic Profiling: Application to Risk Reduction

**Steve Watkins** 

**Biochemical Profiling of Lipids** Lipomics Technologies

Paul N-W Lee

Development of Risk Reduction Strategies Through Metabolic Profiling UCLA

R. Kaddurah-Daouk Metabolic Analysis and Signatures in Patients with Amyotrophic Lateral Sclerosis, Dana-Farber Cancer Institute and Metabolon, Inc.

Shawn Ritchie

Comprehensive Metabonomics Phenomenome Discoveries, Inc.