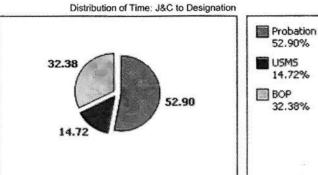

Total Cases Designated: 3735

| Data Point                                           | Number         |
|------------------------------------------------------|----------------|
| Average # of Days from J&C/PSI to Forwarding to USMS | 20 days, 18hrs |
| # of Cases Processed Under 10 Days                   | 1240           |
| # - 1 C                                              | con            |

33.19 15.07 # of Cases Processed b/w 10 and 14 Days 563 770 # of Cases Processed b/w 15 and 21 Days 20.61 # of Cases Processed Over 21 Days 31.24 1167 **Total Cases Processed** 3735 100

US Probation Office

Overall Statistics

|                                            | <del></del>     | <del></del> |
|--------------------------------------------|-----------------|-------------|
| Data Point                                 | Number          | Percentage  |
| Average time from Sentence to Commitment   | 39 days, 6hrs   |             |
| # of Cases Processed Under 20 Days         | 2487            | 66.58       |
| # of Cases Processed b/w 20 and 30 Days    | 591             | 15.82       |
| # of Cases Processed b/w 31 and 45 Days    | 310             | 8.29        |
| # of Cases Processed Over 45 Days          | 347             | 9.29        |
| Total Cases Processed                      | 3735            | 100         |
| Shortest time b/w Sentence and Designation | 12hrs           |             |
| Longest time b/w Sentence and Designation  | 379 days, 11hrs |             |
|                                            |                 |             |

LIC Marchale Conside

| US Marshals Service                                      |               |            |
|----------------------------------------------------------|---------------|------------|
| Data Point                                               | Number        | Percentage |
| Average # of Days from Case Receipt to Forwarding to BOP | 5 days, 18hrs |            |
| # of Cases Processed Under 2 Days                        | 1964          | 52.58      |
| # of Cases Processed b/w 2 and 5 Days                    | 804           | 21.52      |
| # of Cases Processed b/w 6 and 10 Days                   | 492           | 13,17      |
| # of Cases Processed Over 10 Days                        | 478           | 12.79      |
| Total Cases Processed                                    | 3734          | 99.97      |
|                                                          |               |            |

Federal Bureau of Prisons

| Data Point                                         | Number         | Percentage |
|----------------------------------------------------|----------------|------------|
| Average # of Days from Case Receipt to Designation | 12 days, 17hrs |            |
| # of Cases Processed Under 3 Days                  | 213            | 5.70       |
| # of Cases Processed b/w 3 and 5 Days              | 353            | 9.45       |
| # of Cases Processed b/w 6 and 10 Days             | 1471           | 39.38      |
| # of Cases Processed Over 10 Days                  | 1697           | 45.43      |
| Total Cases Processed                              | 3734           | 99.97      |