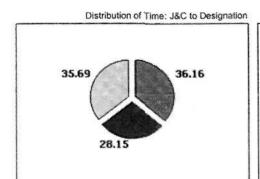

Total Cases Designated: 3735

| Data Point                                           | Number         |
|------------------------------------------------------|----------------|
| Average # of Days from J&C/PSI to Forwarding to USMS | 20 days, 18hrs |
| # of Cases Processed Under 10 Days                   | 1240           |
| # - 1 C                                              | con            |

33.19 15.07 # of Cases Processed b/w 10 and 14 Days 563 770 # of Cases Processed b/w 15 and 21 Days 20.61 # of Cases Processed Over 21 Days 31.24 1167 **Total Cases Processed** 3735 100

US Probation Office