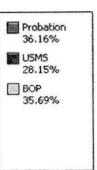

Refresh Repor

| 2 200 | Charles and as as | C. 60      |
|-------|-------------------|------------|
| 115   | Probation         | E STILL SA |

| Data Point                                           | Number       | Percentage |
|------------------------------------------------------|--------------|------------|
| Average # of Days from J&C/PSI to Forwarding to USMS | 7 days, 1hrs |            |
| # of Cases Processed Under 10 Days                   | 904          | 81.14      |
| # of Cases Processed b/w 10 and 14 Days              | 110          | 9.87       |
| # of Cases Processed b/w 15 and 21 Days              | 65           | 5.83       |
| # of Cases Processed Over 21 Days                    | 35           | 3.14       |
| Total Cases Processed                                | 1114         | 100        |