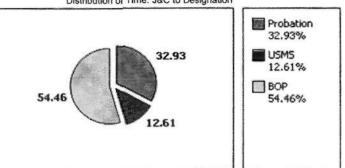

Refresh Repor

| 2 200 | Charles and as as | C. 60      |
|-------|-------------------|------------|
| 115   | Probation         | E STILL SA |

| Data Point                                           | Number       | Percentage |
|------------------------------------------------------|--------------|------------|
| Average # of Days from J&C/PSI to Forwarding to USMS | 7 days, 1hrs |            |
| # of Cases Processed Under 10 Days                   | 904          | 81.14      |
| # of Cases Processed b/w 10 and 14 Days              | 110          | 9.87       |
| # of Cases Processed b/w 15 and 21 Days              | 65           | 5.83       |
| # of Cases Processed Over 21 Days                    | 35           | 3.14       |
| Total Cases Processed                                | 1114         | 100        |

#### Overall Statistics

| Data Point                                 | Number         | Percentage |
|--------------------------------------------|----------------|------------|
| Average time from Sentence to Commitment   | 21 days, 9hrs  |            |
| # of Cases Processed Under 20 Days         | 1073           | 96.31      |
| # of Cases Processed b/w 20 and 30 Days    | 24             | 2.15       |
| # of Cases Processed b/w 31 and 45 Days    | 9              | 0.80       |
| # of Cases Processed Over 45 Days          | 8              | 0.71       |
| Total Cases Processed                      | 1114           | 100        |
| Shortest time b/w Sentence and Designation | 1              |            |
| Longest time b/w Sentence and Designation  | 190 days, 8hrs |            |

#### **US Marshals Service**

| Data Point                                               | Number        | Percentage |
|----------------------------------------------------------|---------------|------------|
| Average # of Days from Case Receipt to Forwarding to BOP | 2 days, 16hrs | 000        |
| # of Cases Processed Under 2 Days                        | 884           | 79.35      |
| # of Cases Processed b/w 2 and 5 Days                    | 104           | 9.33       |
| # of Cases Processed b/w 6 and 10 Days                   | 63            | 5.65       |
| # of Cases Processed Over 10 Days                        | 63            | 5.65       |
| Total Cases Processed                                    | 1114          | 100        |
|                                                          |               |            |

#### Distribution of Time: J&C to Designation

Federal Bureau of Prisons

| Federal Bureau of Priso                            | ons            |            |
|----------------------------------------------------|----------------|------------|
| Data Point                                         | Number         | Percentage |
| Average # of Days from Case Receipt to Designation | 11 days, 15hrs | -          |
| # of Cases Processed Under 3 Days                  | 246            | 22.08      |
| # of Cases Processed b/w 3 and 5 Days              | 122            | 10.95      |
| # of Cases Processed b/w 6 and 10 Days             | 285            | 25.58      |
| # of Cases Processed Over 10 Days                  | 461            | 41.38      |
| Total Cases Processed                              | 1114           | 100        |
|                                                    |                |            |