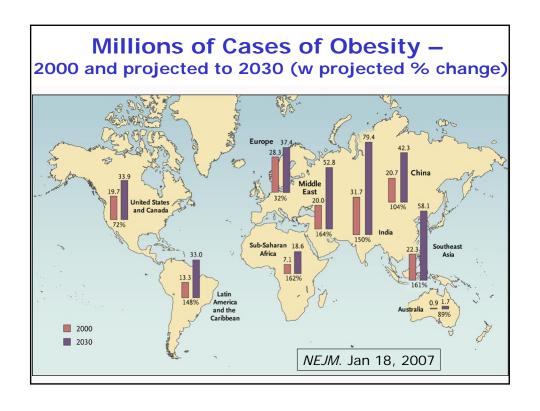

## Welcome to Day 2

Session 3: Disorders of lipid and carbohydrate metabolism Session 4: Attention Deficit Hyperactivity Disorder (ADHD)



## Goals of this Workshop

To assist NIEHS to develop new strategies for maximizing the effectiveness of research in CEH – specifically, how to:

- Best advance etiologic research on the contribution of the environment to disease and dysfunction in children
- Best develop exposure and effects monitoring, epidemiology, clinical medicine and multidisciplinary studies
- Best develop novel strategies for intervention and prevention
- Best translate research findings to clinical and public health practice

These goals will be accomplished by considering 4 cases and deriving lessons from each.