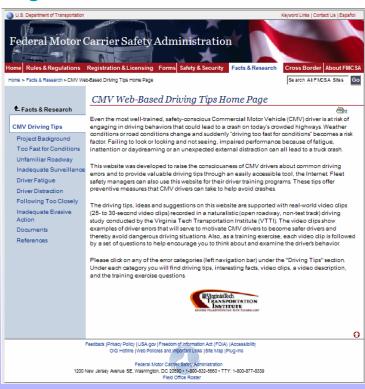

## **Project Overview**

- Use the LTCCS critical reason framework to organize the webpage content
- Synthesize defensive driving safety information from the literature
  - The goal of the current project was to supplement these programs, not replace them
- Generate video examples from "naturalistic" studies
  - Asked drivers in the videos for their permission to use for the webpage
- Via webpage, provide ideas and tips to fleet safety managers and CMV drivers
- Webpage to be included on FMCSA's website

## **Project Deliverables**

- Final Report that includes the literature review and describes the web content development process
- Website:

http://www.fmcsa.dot.gov/about/outreach/education/driverTips/index.htm