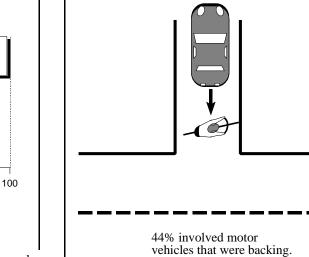

20

Figure 107. Positions in "Play Vehicle."

| Development | Character |
|-------------|-----------|
|-------------|-----------|

| ► | Urban | • | • | • | • | • | • | • | • | • | • | • | 67% |
|---|-------|---|---|---|---|---|---|---|---|---|---|---|-----|
|---|-------|---|---|---|---|---|---|---|---|---|---|---|-----|

• Rural ..... 33%

## Location

- ► Roadway . . . . . . . 63%
- ► Non-roadway ..... 37%

## **Road Feature**

- ► Driveway/Alley ... 60%
- ▶ No special feature . . 30%
- ► Intersection . . . . . 10%

**Example Positions**