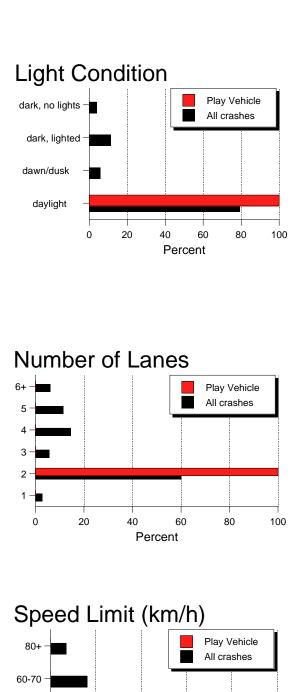

Figure 106. Light condition, number of lanes, and speed limit in "Play Vehicle."

40

60

Percent

80

50-60

<=40

0