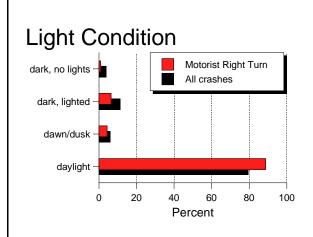

**Figure 9**. Light condition, number of lanes, and speed limit in "Motorist Right Turn."

| <b>Development Character</b> |        |  |     |
|------------------------------|--------|--|-----|
| •                            | Urban  |  | 77% |
| <b>•</b>                     | Rural. |  | 23% |