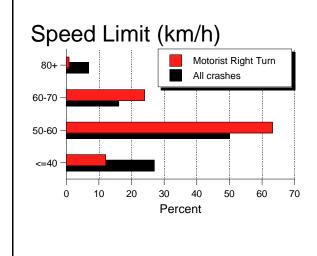

**Figure 9**. Light condition, number of lanes, and speed limit in "Motorist Right Turn."

| <b>Development Character</b> |        |  |     |
|------------------------------|--------|--|-----|
| •                            | Urban  |  | 77% |
| <b>•</b>                     | Rural. |  | 23% |