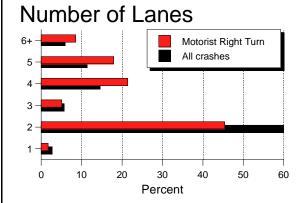

**Figure 9**. Light condition, number of lanes, and speed limit in "Motorist Right Turn."

| <b>Development Character</b> |        |  |     |
|------------------------------|--------|--|-----|
| •                            | Urban  |  | 77% |
| <b>•</b>                     | Rural. |  | 23% |