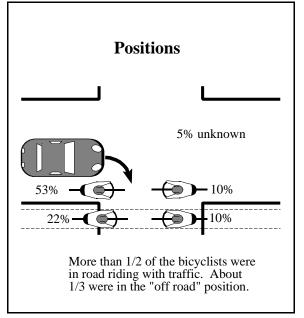

|  |     |
|------------------------------|--------|--|-----|
| •                            | Urban  |  | 77% |
| <b>•</b>                     | Rural. |  | 23% |

| Traffic Control |                    |  |
|-----------------|--------------------|--|
| •               | None 57%           |  |
| •               | Traffic Signal 28% |  |
| •               | Stop Sign 10%      |  |
| •               | Other 5%           |  |
|                 |                    |  |

| Road Feature |                      |  |  |
|--------------|----------------------|--|--|
| •            | Intersection 59%     |  |  |
| •            | Public Driveway 27%  |  |  |
| •            | Private Driveway 12% |  |  |
| •            | Other 2%             |  |  |
|              |                      |  |  |



Figure 10. Positions in "Motorist Right Turn."