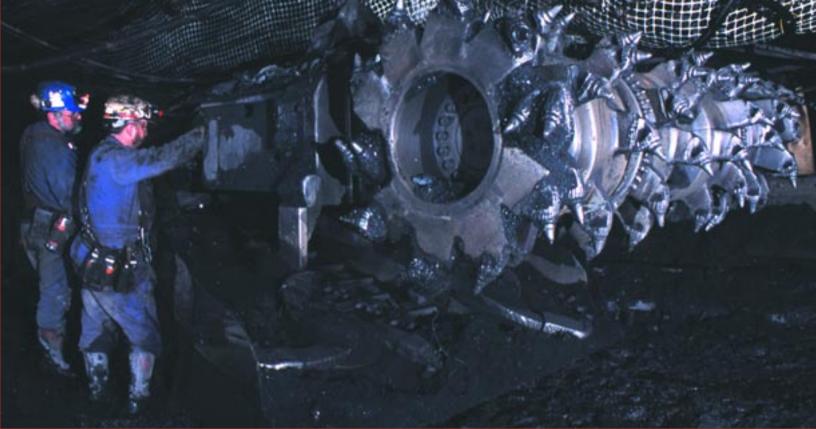

PHOTO: MICHAEL CARPENTER

TECHNOLOGICAL ADVANCES, SUCH AS THE LONGWALL MINING SYSTEM PICTURED HERE, HELP CREATE A SAFER WORK ENVIRONMENT FOR AMERICA'S COAL MINERS.