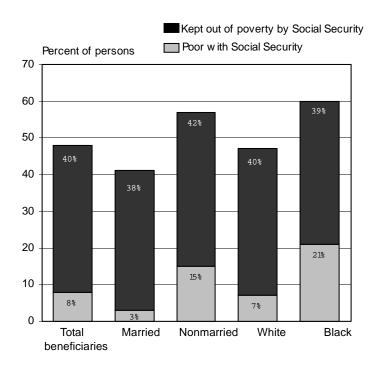

rity for those aged 65 or older, 1999



Source: March 2000 Income Supplement, Current Population Survey, U.S. Census Bureau.

<sup>\*\*</sup>An aged unit is either a married couple living together with the husband or wife aged 65 or older, or a person 65 or older, who does not live with a spouse. Beneficiary units are the subset of this group who are receiving Social Security benefits.

Chart 3: Share of income for the population aged 65 or older, by source of income, 1999



\*Includes private pensions and annuities, government employee pensions, Railroad Retirement, and IRA, Keogh, and 401(k) payments.

Source: March 2000 Income Supplement, Current Population Survey, U.S. Census Bureau.

Chart 4: Social Security's role in reducing poverty for the aged, by marital status and race, 1999



Source: March 2000 Income Supplement, Current Population Survey, U.S. Census Bureau.

# Old-Age, Survivors, and Disability Insurance

Chart 5: OASDI beneficiaries, by type of benefit, December 1999



Source: Table 5.A4.

Chart 6: OASDI benefits awarded, by type of benefit, December 1999



Source: Table 6.A1.

Chart 7: OASDI beneficiaries, by age, December 1999



Source: Table 5.J5.

Chart 8: Average monthly OASDI benefit amount, December 1999



Source: Table 5.A1.

# **Supplemental Security Income**

The Supplemental Security Income (SSI) program provides income support to persons aged 65 or older, blind or disabled adults, and blind or disabled children. Eligibility requirements and federal payment standards are nationally uniform. The 2000 federal SSI benefit rate for an individual