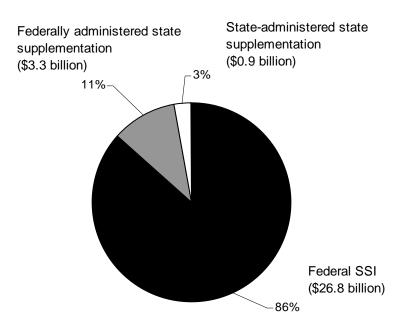

excess of \$2,000 (or \$3,000 for a couple). Certain resources are excluded, most commonly a home, an automobile used for essential transportation, and household goods and personal insurance of reasonable value, burial plots and spaces, and life insurance. States have the option to supplement the federal SSI payment for all or selected categories of persons, regardless of previous state program eligibility. Initially, states were required to supplement to assure that recipients did not suffer a loss in total income from the former state programs. Most of these "converted" cases have now left the rolls.

Chart 1: Percentage of recipients of federally and state-administered SSI, by category, December, 1999



Source: Table 7.A3.

Chart 2: Amount of SSI payments, by source of payment, 1999



Source: Table 7.A4.

Chart 3: Number of SSI recipients, by age, 1974-99



Source: Table 7.A9.

# **SSI: History of Provisions**

Act

# **Basic Eligibility Requirements**

# 1972

Public Law 92-603, enacted October 30

An individual may qualify for payments on the basis of age, blindness, or disability.

Aged: Any person aged 65 or older.

**Blind**: Any person with 20/200 or less vision in the better eye with the use of correcting lenses, or with tunnel vision of 20 degrees or less. An individual transferred from a State Aid to the Blind (AB) program is eligible if he/she received such state aid in December 1973 and continues to meet the October 1972 state definition of blindness.

**Disabled**: Any person unable to engage in any substantial gainful activity by reason of any medically