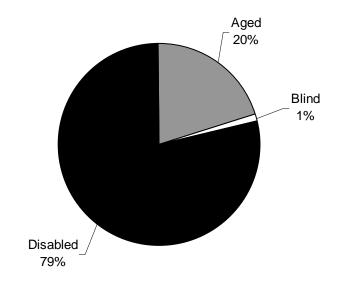

$298.50.$$

Individuals generally are not eligible for SSI if they have resources in excess of \$2,000 (or \$3,000 for a couple). Certain resources are excluded, most commonly a home, an automobile used for essential transportation, and household goods and personal insurance of reasonable value, burial plots and spaces, and life insurance. States have the option to supplement the federal SSI payment for all or selected categories of persons, regardless of previous state program eligibility. Initially, states were required to supplement to assure that recipients did not suffer a loss in total income from the former state programs. Most of these "converted" cases have now left the rolls.

Chart 1: Percentage of recipients of federally and state-administered SSI, by category, December, 1999



Source: Table 7.A3.

Chart 2: Amount of SSI payments, by source of payment, 1999



Source: Table 7.A4.

Chart 3: Number of SSI recipients, by age, 1974-99



Source: Table 7.A9.

# **SSI: History of Provisions**

Act

# **Basic Eligibility Requirements**

# 1972

Public Law 92-603, enacted October 30

An individual may qualify for payments on the basis of age, blindness, or disability.

Aged: Any person aged 65 or older.

**Blind**: Any person with 20/200 or less vision in the better eye with the use of correcting lenses, or with tunnel vision of 20 degrees or less. An individual transferred from a State Aid to the Blind (AB) program is eligible if he/she received such state aid in December 1973 and continues to meet the October 1972 state definition of blindness.

**Disabled**: Any per