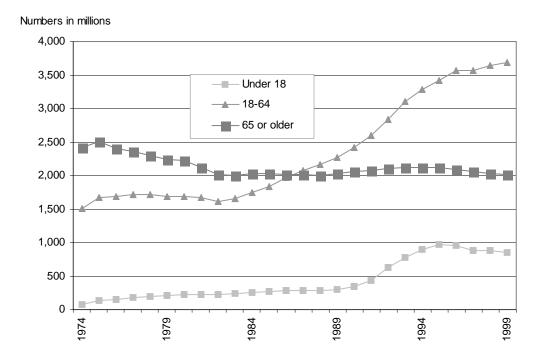

d, most commonly a home, an automobile used for essential transportation, and household goods and personal insurance of reasonable value, burial plots and spaces, and life insurance. States have the option to supplement the federal SSI payment for all or selected categories of persons, regardless of previous state program eligibility. Initially, states were required to supplement to assure that recipients did not suffer a loss in total income from the former state programs. Most of these "converted" cases have now left the rolls.

Chart 1: Percentage of recipients of federally and state-administered SSI, by category, December, 1999



Source: Table 7.A3.

Chart 2: Amount of SSI payments, by source of payment, 1999



Source: Table 7.A4.

Chart 3: Number of SSI recipients, by age, 1974-99



Source: Table 7.A9.

# **SSI: History of Provisions**

Act

# **Basic Eligibility Requirements**

# 1972

Public Law 92-603, enacted October 30

An individual may qualify for payments on the basis of age, blindness, or disability.

Aged: Any person aged 65 or older.

**Blind**: Any person with 20/200 or less vision in the better eye with the use of correcting lenses, or with tunnel vision of 20 degrees or less. An individual transferred from a State Aid to the Blind (AB) program is eligible if he/she received such state aid in December 1973 and continues to meet the October 1972 state definition of blindness.

**Disabled**: Any person unable to engage in any substantial gainful activity by reason of any medically determinable physical or mental impairment expected to result in death or t