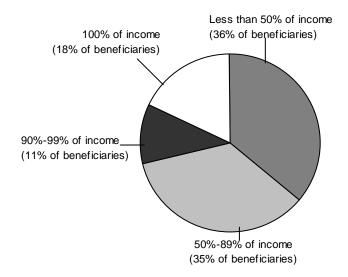

ment benefits, or 85 percent of all income as defined above. Like all matters dealing with tax liability, taxation of Social Security benefits fall under the jurisdiction of the Internal Revenue Service.

**Table 2.A31** shows the history of provisions related to taxation of Social Security benefits. **Table 2.A32** offers examples to illustrate when benefits are taxable, and the amount subject to taxation.

#### Income of the Aged

Chart 1: Sources of income for the aged, 1999



<sup>\*</sup>Includes private pensions and annuities, government employee pensions, Railroad Retirement, and IRA, Keogh, and 401(k) payments.

Source: March 2000 Income Supplement, Current Population Survey, U.S. Census Bureau.

Chart 2: Percentage of income from Social Security for those aged 65 or older, 1999



Source: March 2000 Income Supplement, Current Population Survey, U.S. Census Bureau.

<sup>\*\*</sup>An aged unit is either a married couple living together with the husband or wife aged 65 or older, or a person 65 or older, who does not live with a spouse. Beneficiary units are the subset of this group who are receiving Social Security benefits.

Chart 3: Share of income for the population aged 65 or older, by source of income, 1999



\*Includes private pensions and annuities, government employee pensions, Railroad Retirement, and IRA, Keogh, and 401(k) payments.

Source: March 2000 Income Supplement, Current Population Survey, U.S. Census Bureau.

Chart 4: Social Security's role in reducing poverty for the aged, by marital status and race, 1999



Source: March 2000 Income Supplement,