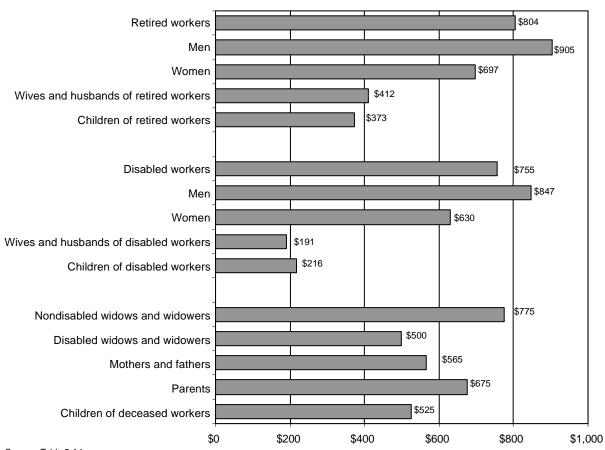

by source of income, 1999



\*Includes private pensions and annuities, government employee pensions, Railroad Retirement, and IRA, Keogh, and 401(k) payments.

Source: March 2000 Income Supplement, Current Population Survey, U.S. Census Bureau.

Chart 4: Social Security's role in reducing poverty for the aged, by marital status and race, 1999



Source: March 2000 Income Supplement, Current Population Survey, U.S. Census Bureau.

# Old-Age, Survivors, and Disability Insurance

Chart 5: OASDI beneficiaries, by type of benefit, December 1999



Source: Table 5.A4.

Chart 6: OASDI benefits awarded, by type of benefit, December 1999



Source: Table 6.A1.

Chart 7: OASDI beneficiaries, by age, December 1999



Source: Table 5.J5.

Chart 8: Average monthly OASDI benefit amount, December 1999



Source: Table 5.A1.

# **Supplemental Security Income**

The Supplemental Security Income (SSI) program provides income support to persons aged 65 or older, blind or disabled adults, and blind or disabled children. Eligibility requirements and federal payment standards are nationally uniform. The 2000 federal SSI benefit rate for an individual living in his or her own household and with no other countable income is \$512 monthly; for a couple (with both husband and wife eligible), the SSI benefit rate is \$769 monthly.

Payments under SSI began in January 1974. It replaced the former federal-state adult assistance programs in the 50 states and the District of Columbia. Residents of the Northern Mariana Islands became eligible for SSI in January 1998.

Under the SSI program, each eligible