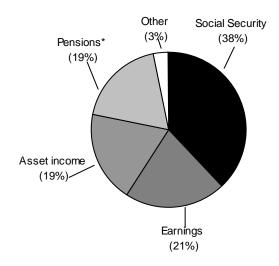

t 1: Sources of income for the aged, 1999



<sup>\*</sup>Includes private pensions and annuities, government employee pensions, Railroad Retirement, and IRA, Keogh, and 401(k) payments.

Source: March 2000 Income Supplement, Current Population Survey, U.S. Census Bureau.

Chart 2: Percentage of income from Social Security for those aged 65 or older, 1999



Source: March 2000 Income Supplement, Current Population Survey, U.S. Census Bureau.

<sup>\*\*</sup>An aged unit is either a married couple living together with the husband or wife aged 65 or older, or a person 65 or older, who does not live with a spouse. Beneficiary units are the subset of this group who are receiving Social Security benefits.

Chart 3: Share of income for the population aged 65 or older, by source of income, 1999



\*Includes private pensions and annuities, government employee pensions, Railroad Retirement, and IRA, Keogh, and 401(k) payments.

Source: March 2000 Income Supplement, Current Population Survey, U.S. Census Bureau.

Chart 4: Social Security's role in reducing poverty for the aged, by marital status and race, 1999



Source: March 2000 Income Supplement, Current Population Survey, U.S. Census Bureau.

# Old-Age, Survivors, and Disability Insurance

Chart 5: OASDI beneficiaries, by type of benefit, December 1999



Source: Table 5.A4.

Chart 6: OASDI benefits awarded, by type of benefit, December 1999



Source: Table 6.A1.

Chart 7: OASDI beneficiaries, by age, December 1999



Source: Table 5.J5.

Chart 8: Average monthly OASDI benefit amount, December 1999



Source: Table 5.A1.

# **