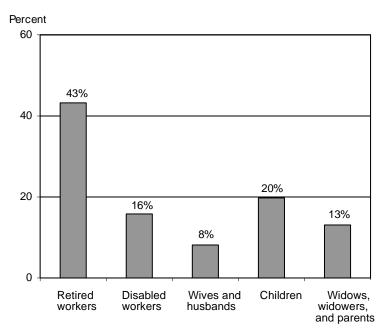

pouse. Beneficiary units are the subset of this group who are receiving Social Security benefits.

Chart 3: Share of income for the population aged 65 or older, by source of income, 1999



\*Includes private pensions and annuities, government employee pensions, Railroad Retirement, and IRA, Keogh, and 401(k) payments.

Source: March 2000 Income Supplement, Current Population Survey, U.S. Census Bureau.

Chart 4: Social Security's role in reducing poverty for the aged, by marital status and race, 1999



Source: March 2000 Income Supplement, Current Population Survey, U.S. Census Bureau.

# Old-Age, Survivors, and Disability Insurance

Chart 5: OASDI beneficiaries, by type of benefit, December 1999



Source: Table 5.A4.

Chart 6: OASDI benefits awarded, by type of benefit, December 1999



Source: Table 6.A1.

Chart 7: OASDI beneficiaries, by age, December 1999



Source: Table 5.J5.

Chart 8: Average monthly OASDI benefit amount, December 1999



Source: Table 5.A1.

# **Supplemental Security Income**

The Supplemental Security Income (SSI) program provides income support to persons aged 65 or older, blind or disabled adults, and blind or disabled children. Eligibility requirements and federal payment standards are nationally uniform. The 2000 federal SSI benefit rate for an individual living in his or her own household and with no other countable income is \$512 monthly; for a couple (with both husband and wife eligible), the SSI benefit rate is \$769 monthly.

Payments under SSI began in January 1974. It replaced the former federal-state adult assistance programs in the