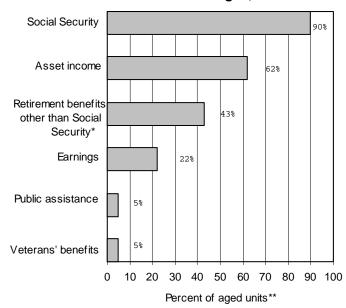

or single beneficiaries are \$25,000 and \$32,000.

If members of a married couple are filing separately, they do not have a minimum threshold if they lived together any time during the tax year. The amount of benefits included in gross income is the lesser of 85 percent of Social Security or Tier 1 Railroad Retirement benefits, or 85 percent of all income as defined above. Like all matters dealing with tax liability, taxation of Social Security benefits fall under the jurisdiction of the Internal Revenue Service.

**Table 2.A31** shows the history of provisions related to taxation of Social Security benefits. **Table 2.A32** offers examples to illustrate when benefits are taxable, and the amount subject to taxation.

#### Income of the Aged

Chart 1: Sources of income for the aged, 1999



<sup>\*</sup>Includes private pensions and annuities, government employee pensions, Railroad Retirement, and IRA, Keogh, and 401(k) payments.

Source: March 2000 Income Supplement, Current Population Survey, U.S. Census Bureau.

Chart 2: Percentage of income from Social Security for those aged 65 or older, 1999



Source: March 2000 Income Supplement, Current Population Survey, U.S. Census Bureau.

<sup>\*\*</sup>An aged unit is either a married couple living together with the husband or wife aged 65 or older, or a person 65 or older, who does not live with a spouse. Beneficiary units are the subset of this group who are receiving Social Security benefits.

Chart 3: Share of income for the population aged 65 or older, by source of income, 1999



\*Includes private pensions and annuities