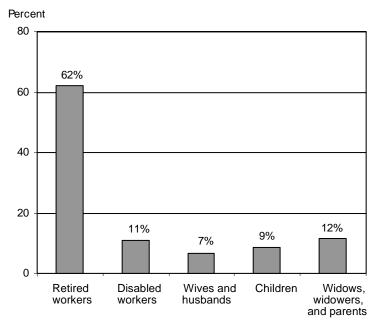

h the husband or wife aged 65 or older, or a person 65 or older, who does not live with a spouse. Beneficiary units are the subset of this group who are receiving Social Security benefits.

Chart 3: Share of income for the population aged 65 or older, by source of income, 1999



\*Includes private pensions and annuities, government employee pensions, Railroad Retirement, and IRA, Keogh, and 401(k) payments.

Source: March 2000 Income Supplement, Current Population Survey, U.S. Census Bureau.

Chart 4: Social Security's role in reducing poverty for the aged, by marital status and race, 1999



Source: March 2000 Income Supplement, Current Population Survey, U.S. Census Bureau.

# Old-Age, Survivors, and Disability Insurance

Chart 5: OASDI beneficiaries, by type of benefit, December 1999



Source: Table 5.A4.

Chart 6: OASDI benefits awarded, by type of benefit, December 1999



Source: Table 6.A1.

Chart 7: OASDI beneficiaries, by age, December 1999



Source: Table 5.J5.

Chart 8: Average monthly OASDI benefit amount, December 1999



Source: Table 5.A1.

# **Supplemental Security Income**

The Supplemental Security Income (SSI) program provides income support to persons aged 65 or older, blind or disabled adults, and blind or disabled children. Eligibility requirements and federal payment standards are nationally uniform. The 2000 federal SSI benefit rate for an individual living in his or her own household and with no other countable income is \$512 monthly; for a couple (with both husband and wife eligible), the SSI benefit rate is \$769 monthly.

Payments under SSI b