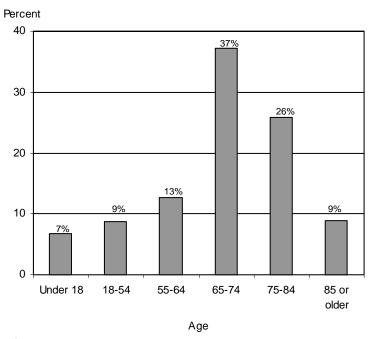

al Security benefits.

Chart 3: Share of income for the population aged 65 or older, by source of income, 1999



\*Includes private pensions and annuities, government employee pensions, Railroad Retirement, and IRA, Keogh, and 401(k) payments.

Source: March 2000 Income Supplement, Current Population Survey, U.S. Census Bureau.

Chart 4: Social Security's role in reducing poverty for the aged, by marital status and race, 1999



Source: March 2000 Income Supplement, Current Population Survey, U.S. Census Bureau.

# Old-Age, Survivors, and Disability Insurance

Chart 5: OASDI beneficiaries, by type of benefit, December 1999



Source: Table 5.A4.

Chart 6: OASDI benefits awarded, by type of benefit, December 1999



Source: Table 6.A1.

Chart 7: OASDI beneficiaries, by age, December 1999



Source: Table 5.J5.

Chart 8: Average monthly OASDI benefit amount, December 1999



Source: Table 5.A1.

# **Supplemental Security Income**

The Supplemental Security Income (SSI) program provides income support to persons aged 65 or older, blind or disabled adults, and blind or disabled children. Eligibility requirements and federal payment standards are nationally uniform. The 2000 federal SSI benefit rate for an individual living in his or her own household and with no other countable income is \$512 monthly; for a couple (with both husband and wife eligible), the SSI benefit rate is \$769 monthly.

Payments under SSI began in January 1974. It replaced the former federal-state adult assistance programs in the 50 states and the District of Columbia. Residents of the Northern Mariana I