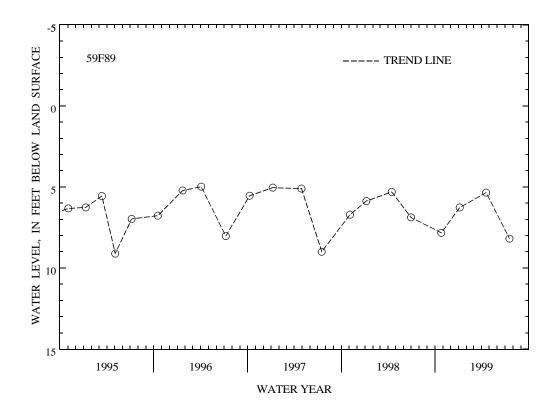

PERIOD OF RECORD.--September 1990 to current year. Unpublished records available in files of the Virginia Department of Environmental Quality - Water Division.

EXTREMES FOR PERIOD OF RECORD.--Highest water level measured, 4.86 ft below land-surface datum, Dec. 15, 1992; lowest measured, 9.11 ft below land-surface datum, May 4, 1995.

WATER LEVEL, IN FEET BELOW LAND-SURFACE DATUM, WATER YEAR OCTOBER 1998 TO SEPTEMBER 1999

| DATE            | WATER<br>LEVEL    | DATE                       | WATER<br>LEVEL | DATE   | WATER<br>LEVEL | DATE   | WATER<br>LEVEL |
|-----------------|-------------------|----------------------------|----------------|--------|----------------|--------|----------------|
| OCT 26          | 7.83              | JAN 06                     | 6.27           | APR 19 | 5.35           | JUL 19 | 8.19           |
| WATER YEAR 1999 | HIGHEST<br>LOWEST | 5.35 APR 19<br>8.19 JUL 19 |                |        |                |        |                |