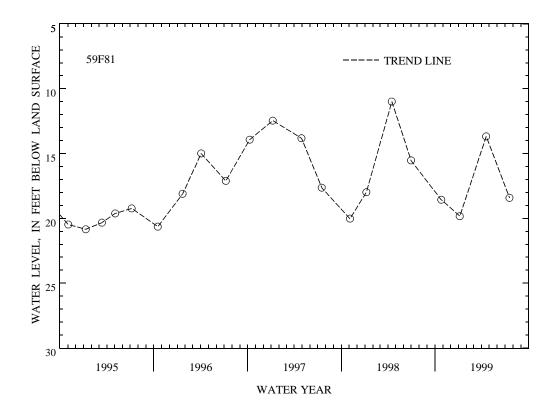

PERIOD OF RECORD.--September 1990 to current year. Unpublished records available in files of the Virginia Department of Environmental Quality - Water Division.

EXTREMES FOR PERIOD OF RECORD.--Highest water level measured, 10.73 ft below land-surface datum, Apr. 6, 1994; lowest measured, 21.55 ft below land-surface datum, Jan. 8, 1992.

WATER LEVEL, IN FEET BELOW LAND-SURFACE DATUM, WATER YEAR OCTOBER 1998 TO SEPTEMBER 1999

| DATE            | WATER<br>LEVEL    | DATE                           | WATER<br>LEVEL | DATE   | WATER<br>LEVEL | DATE   | WATER<br>LEVEL |
|-----------------|-------------------|--------------------------------|----------------|--------|----------------|--------|----------------|
| OCT 26          | 18.56             | JAN 06                         | 19.83          | APR 19 | 13.68          | JUL 19 | 18.42          |
| WATER YEAR 1999 | HIGHEST<br>LOWEST | 13.68 APR 19,<br>19.83 JAN 06, |                |        |                |        |                |