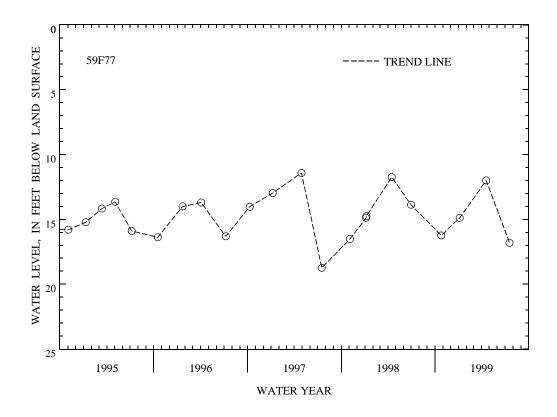

PERIOD OF RECORD.--January 1991 to current year. Unpublished records available in files of the Virginia Department of Environmental Quality - Water Division.

EXTREMES FOR PERIOD OF RECORD.--Highest water level measured, 11.42 ft below land-surface datum, Apr. 29, 1997; lowest measured, 19.31 ft below land-surface datum, July 3, 1991.

WATER LEVEL, IN FEET BELOW LAND-SURFACE DATUM, WATER YEAR OCTOBER 1998 TO SEPTEMBER 1999

| DATE            | WATER<br>LEVEL    | DATE                         | WATER<br>LEVEL | DATE   | WATER<br>LEVEL | DATE   | WATER<br>LEVEL |
|-----------------|-------------------|------------------------------|----------------|--------|----------------|--------|----------------|
| OCT 26          | 16.24             | JAN 06                       | 14.88          | APR 19 | 12.00          | JUL 19 | 16.81          |
| WATER YEAR 1999 | HIGHEST<br>LOWEST | 12.00 APR 19<br>16.81 JUL 19 |                |        |                |        |                |