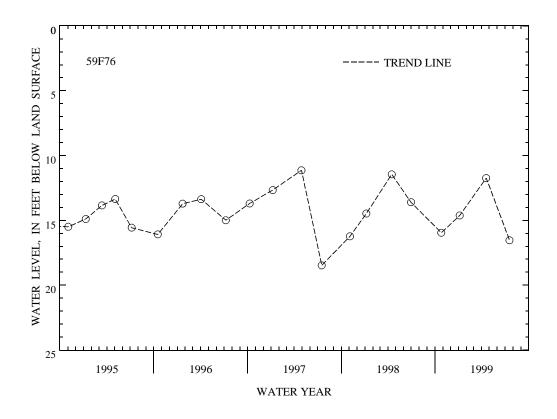

EXTREMES FOR PERIOD OF RECORD.--Highest water level measured, 11.14 ft below land-surface datum, Apr. 29, 1997; lowest recorded, 22.45 ft below land-surface datum, July 12, 1991.

WATER LEVEL, IN FEET BELOW LAND-SURFACE DATUM, WATER YEAR OCTOBER 1998 TO SEPTEMBER 1999