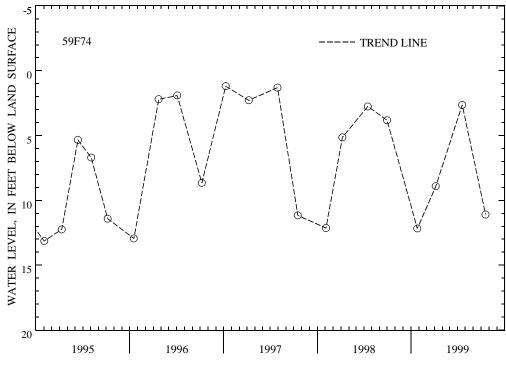

EXTREMES FOR PERIOD OF RECORD.--Highest water level recorded, 1.19 ft below land-surface datum, Oct. 9, 1996; lowest recorded, 13.20 ft below land-surface datum, Dec. 14, 15, 20, 1990.

| WATER LEVEL,    | IN FEET           | BELOW LAND-SUR                | FACE DATUM,    | WATER YEAR | OCTOBER 1      | 1998 TO SEPTEM | BER 1999       |
|-----------------|-------------------|-------------------------------|----------------|------------|----------------|----------------|----------------|
| DATE            | WATER<br>LEVEL    | DATE                          | WATER<br>LEVEL | DATE       | WATER<br>LEVEL | DATE           | WATER<br>LEVEL |
| OCT 26          | 12.17             | JAN 06                        | 8.91           | APR 19     | 2.63           | JUL 19         | 11.09          |
| WATER YEAR 1999 | HIGHEST<br>LOWEST | 2.63 APR 19,<br>12.17 OCT 26, |                |            |                |                |                |