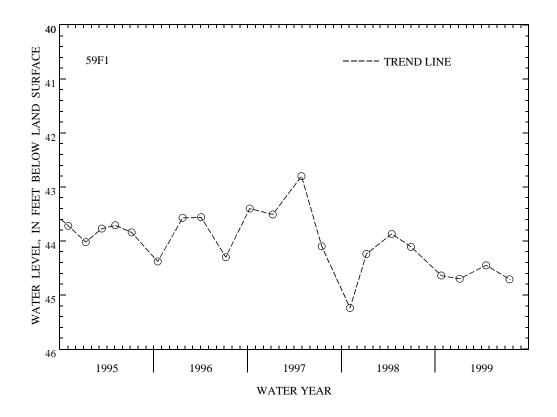

PERIOD OF RECORD.--October 1969 to current year. Unpublished records available prior to October 1987 in files of the Virginia Department of Environmental Quality - Water Division.

EXTREMES FOR PERIOD OF RECORD.--Highest water level measured, 40.00 ft below land-surface datum, Oct. 27, 1969; lowest measured, 45.24 ft below land-surface datum, Nov. 4, 1997.

WATER LEVEL, IN FEET BELOW LAND-SURFACE DATUM, WATER YEAR OCTOBER 1998 TO SEPTEMBER 1999

| DATE            | WATER<br>LEVEL    | DATE                           | WATER<br>LEVEL | DATE   | WATER<br>LEVEL | DATE   | WATER<br>LEVEL |
|-----------------|-------------------|--------------------------------|----------------|--------|----------------|--------|----------------|
| OCT 26          | 44.64             | JAN 06                         | 44.70          | APR 19 | 44.45          | JUL 19 | 44.71          |
| WATER YEAR 1999 | HIGHEST<br>LOWEST | 44.45 APR 19,<br>44.71 JUL 19, |                |        |                |        |                |