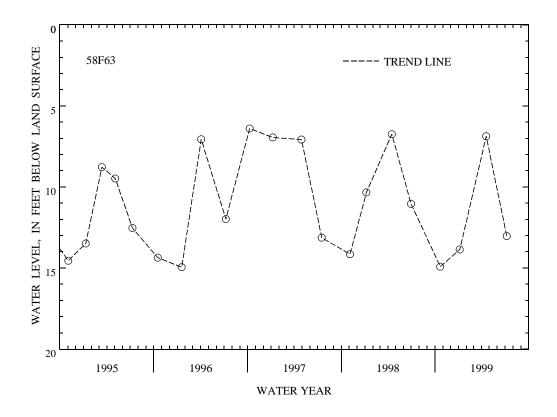

PERIOD OF RECORD.--September 1990 to current year. Unpublished records available in files of the Virginia Department of Environmental Quality - Water Division.

EXTREMES FOR PERIOD OF RECORD.--Highest water level measured, 5.94 ft below land-surface datum, Apr. 6, 1994; lowest measured, 14.95 ft below land-surface datum, Jan. 18, 1996.

WATER LEVEL, IN FEET BELOW LAND-SURFACE DATUM, WATER YEAR OCTOBER 1998 TO SEPTEMBER 1999

| DATE            | WATER<br>LEVEL    | DATE                        | WATER<br>LEVEL | DATE   | WATER<br>LEVEL | DATE   | WATER<br>LEVEL |
|-----------------|-------------------|-----------------------------|----------------|--------|----------------|--------|----------------|
| OCT 22          | 14.92             | JAN 06                      | 13.86          | APR 19 | 6.87           | JUL 08 | 13.03          |
| WATER YEAR 1999 | HIGHEST<br>LOWEST | 6.87 APR 19<br>14.92 OCT 22 |                |        |                |        |                |