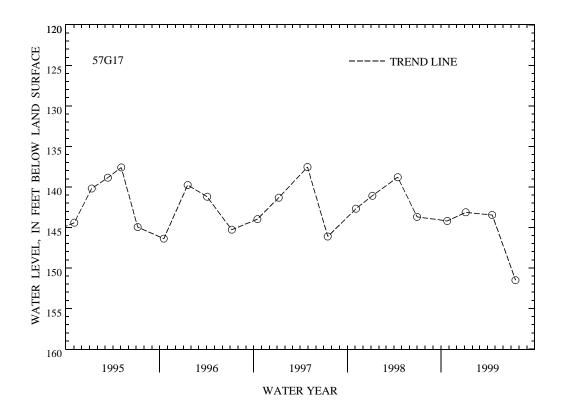

PERIOD OF RECORD.--November 1972 to current year. Unpublished records available prior to October 1985 in files of the Virginia Department of Environmental Quality - Water Division.

EXTREMES FOR PERIOD OF RECORD.--Highest water level measured, 106.09 ft below land-surface datum, Nov. 22, 1972; lowest measured, 151.51 ft below land-surface datum, July 19, 1999.

WATER LEVEL, IN FEET BELOW LAND-SURFACE DATUM, WATER YEAR OCTOBER 1998 TO SEPTEMBER 1999

| DATE            | WATER<br>LEVEL    | DATE   | WATER<br>LEVEL               | DATE   | WATER<br>LEVEL | DATE   | WATER<br>LEVEL |
|-----------------|-------------------|--------|------------------------------|--------|----------------|--------|----------------|
| OCT 26          | 144.19            | JAN 06 | 143.13                       | APR 19 | 143.45         | JUL 19 | 151.51         |
| WATER YEAR 1999 | HIGHEST<br>LOWEST |        | JAN 06, 1999<br>JUL 19, 1999 |        |                |        |                |