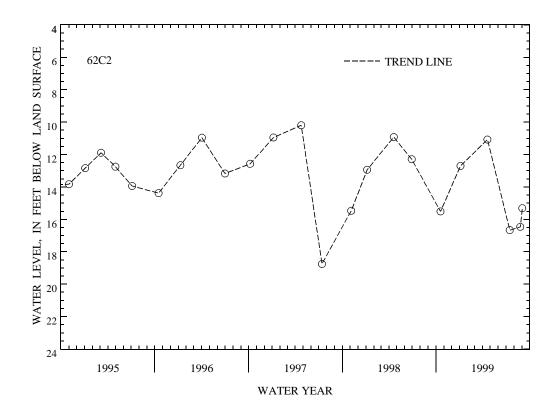

PERIOD OF RECORD.--December 1977 to current year. Unpublished records available prior to October 1987 in files of the Virginia Department of Environmental Quality - Water Division.

EXTREMES FOR PERIOD OF RECORD.--Highest water level measured, 5.00 ft below land-surface datum, Dec. 1, 1977; lowest measured, 18.75 ft below land-surface datum, July 14, 1997.

WATER LEVEL, IN FEET BELOW LAND-SURFACE DATUM, WATER YEAR OCTOBER 1998 TO SEPTEMBER 1999

| DATE       | WATER<br>LEVEL | DATE              | WATER<br>LEVEL | DATE               | WATER<br>LEVEL | DATE   | WATER<br>LEVEL | DATE   | WATER<br>LEVEL | DATE   | WATER<br>LEVEL |
|------------|----------------|-------------------|----------------|--------------------|----------------|--------|----------------|--------|----------------|--------|----------------|
| OCT 19     | 15.51          | JAN 05            | 12.70          | APR 20             | 11.07          | JUL 16 | 16.66          | AUG 26 | 16.46          | SEP 03 | 15.31          |
| WATER YEAR | 1999           | HIGHEST<br>LOWEST | 11.07<br>16.66 | APR 20,<br>JUL 16, |                |        |                |        |                |        |                |