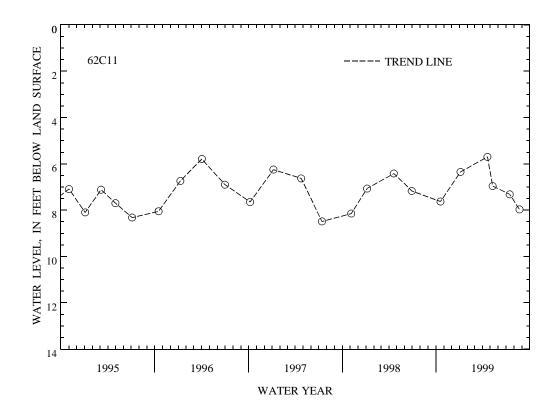

PERIOD OF RECORD.--May 1984 to current year. Unpublished records available prior to October 1987 in files of the Virginia Department of Environmental Quality - Water Division.

EXTREMES FOR PERIOD OF RECORD.--Highest water level measured, 4.89 ft below land-surface datum, Feb. 28, 1985; lowest measured, 8.49 ft below land-surface datum, July 14, 1997.

WATER LEVEL, IN FEET BELOW LAND-SURFACE DATUM, WATER YEAR OCTOBER 1998 TO SEPTEMBER 1999

| DATE      | WATER<br>LEVEL | DATE              | WATER<br>LEVEL | DATE               | WATER<br>LEVEL | DATE   | WATER<br>LEVEL | DATE   | WATER<br>LEVEL | DATE   | WATER<br>LEVEL |
|-----------|----------------|-------------------|----------------|--------------------|----------------|--------|----------------|--------|----------------|--------|----------------|
| OCT 19    | 7.63           | JAN 05            | 6.35           | APR 20             | 5.70           | MAY 10 | 6.96           | JUL 16 | 7.32           | AUG 23 | 7.97           |
| WATER YEA | R 1999         | HIGHEST<br>LOWEST | 5.70<br>7.97   | APR 20,<br>AUG 23, |                |        |                |        |                |        |                |