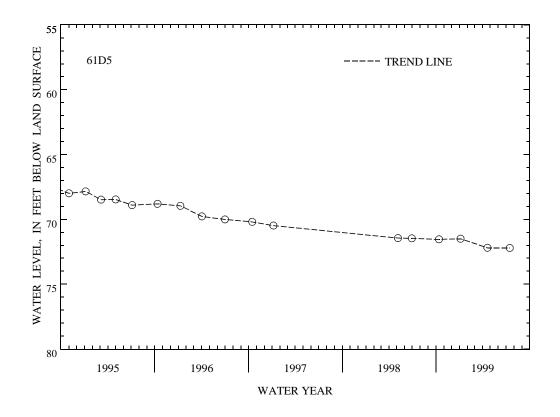

PERIOD OF RECORD.--December 1980 to current year. Unpublished records available prior to October 1987 in files of the Virginia Department of Environmental Quality - Water Division.

EXTREMES FOR PERIOD OF RECORD.--Highest water level measured, 49.75 ft below land-surface datum, Dec. 17, 1980; lowest measured, 72.20 ft below land-surface datum, July 16, 1999.

WATER LEVEL, IN FEET BELOW LAND-SURFACE DATUM, WATER YEAR OCTOBER 1998 TO SEPTEMBER 1999

| DATE            | WATER<br>LEVEL    | DATE                           | WATER<br>LEVEL | DATE   | WATER<br>LEVEL | DATE   | WATER<br>LEVEL |
|-----------------|-------------------|--------------------------------|----------------|--------|----------------|--------|----------------|
| OCT 13          | 71.54             | JAN 05                         | 71.49          | APR 20 | 72.19          | JUL 16 | 72.20          |
| WATER YEAR 1999 | HIGHEST<br>LOWEST | 71.49 JAN 05,<br>72.20 JUL 16, |                |        |                |        |                |