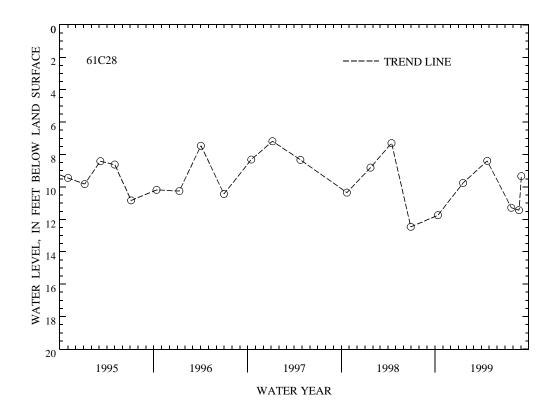

PERIOD OF RECORD.--April 1984 to current year. Unpublished records available prior to October 1985 in files of the Virginia Department of Environmental Quality - Water Division.

EXTREMES FOR PERIOD OF RECORD.--Highest water level measured, 6.51 ft below land-surface datum, Apr. 25, 1984; lowest measured, 17.99 ft below land-surface datum, July 18, 1986.

WATER LEVEL, IN FEET BELOW LAND-SURFACE DATUM, WATER YEAR OCTOBER 1998 TO SEPTEMBER 1999

| DATE       | WATER<br>LEVEL | DATE              | WATER<br>LEVEL | DATE               | WATER<br>LEVEL | DATE   | WATER<br>LEVEL | DATE   | WATER<br>LEVEL | DATE   | WATER<br>LEVEL |
|------------|----------------|-------------------|----------------|--------------------|----------------|--------|----------------|--------|----------------|--------|----------------|
| OCT 13     | 11.74          | JAN 19            | 9.75           | APR 23             | 8.39           | JUL 26 | 11.28          | AUG 25 | 11.43          | SEP 03 | 9.33           |
| WATER YEAR | R 1999         | HIGHEST<br>LOWEST | 8.39<br>11.74  | APR 23,<br>OCT 13, |                |        |                |        |                |        |                |