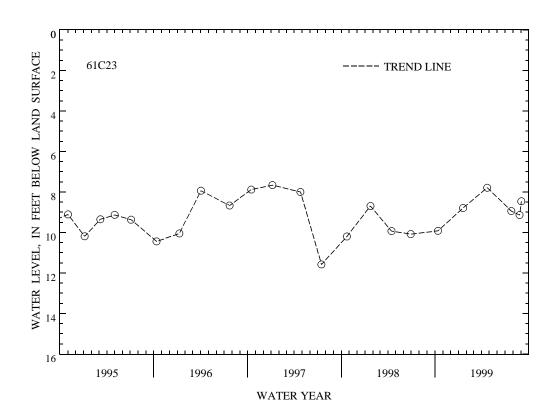

PERIOD OF RECORD.--April 1978 to current year. Unpublished records available prior to October 1987 in files of the Virginia Department of Environmental Quality - Water Division.

EXTREMES FOR PERIOD OF RECORD.--Highest water level measured, 7.34 ft below land-surface datum, Apr. 22, 1994; lowest measured, 17.77 ft below land-surface datum, Aug. 26, 1983.

WATER LEVEL, IN FEET BELOW LAND-SURFACE DATUM, WATER YEAR OCTOBER 1998 TO SEPTEMBER 1999

| DATE       | WATER<br>LEVEL | DATE              | WATER<br>LEVEL | DATE               | WATER<br>LEVEL | DATE   | WATER<br>LEVEL | DATE   | WATER<br>LEVEL | DATE   | WATER<br>LEVEL |
|------------|----------------|-------------------|----------------|--------------------|----------------|--------|----------------|--------|----------------|--------|----------------|
| OCT 13     | 9.92           | JAN 19            | 8.79           | APR 23             | 7.79           | JUL 26 | 8.94           | AUG 27 | 9.14           | SEP 03 | 8.46           |
| WATER YEAR | R 1999         | HIGHEST<br>LOWEST | 7.79<br>9.92   | APR 23,<br>OCT 13, |                |        |                |        |                |        |                |