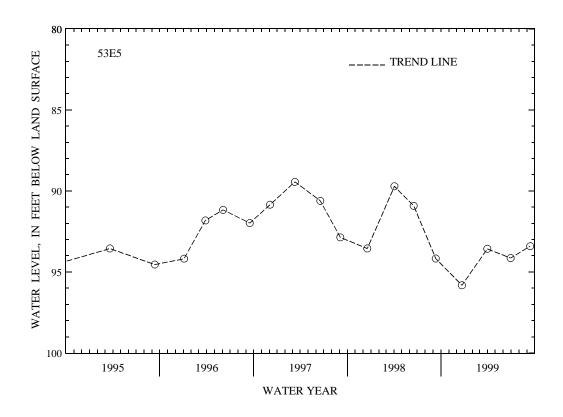

PERIOD OF RECORD.--September 1971, October 1974 to current year. Unpublished records available prior to October 1985 in files of the Virginia Department of Environmental Quality - Water Division.

EXTREMES FOR PERIOD OF RECORD.--Highest water level measured, 81.90 ft below land-surface datum, Mar. 16, 1976; lowest measured, 95.82 ft below land-surface datum, Dec. 22, 1998.

WATER LEVEL, IN FEET BELOW LAND-SURFACE DATUM, WATER YEAR OCTOBER 1998 TO SEPTEMBER 1999

| DATE            | WATER<br>LEVEL    | DATE                           | WATER<br>LEVEL | DATE   | WATER<br>LEVEL | DATE   | WATER<br>LEVEL |
|-----------------|-------------------|--------------------------------|----------------|--------|----------------|--------|----------------|
| DEC 22          | 95.82             | MAR 31                         | 93.57          | JUN 30 | 94.14          | SEP 14 | 93.41          |
| WATER YEAR 1999 | HIGHEST<br>LOWEST | 93.41 SEP 14,<br>95.82 DEC 22, |                |        |                |        |                |