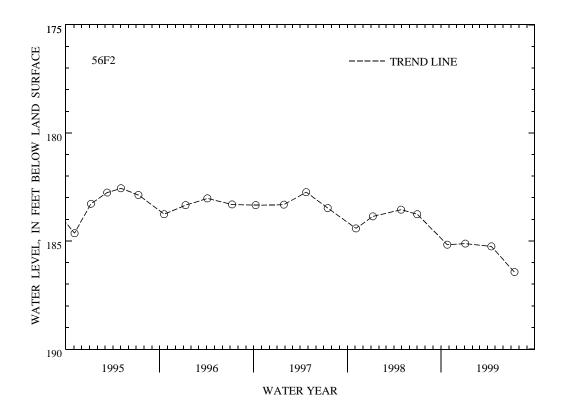

PERIOD OF RECORD.--December 1970 to current year. Unpublished records available prior to October 1985 in files of the Virginia Department of Environmental Quality - Water Division.

EXTREMES FOR PERIOD OF RECORD.--Highest water level measured, 146.43 ft below land-surface datum, Mar. 25, 1971; lowest measured, 186.44 ft below land-surface datum, July 15, 1999.

WATER LEVEL, IN FEET BELOW LAND-SURFACE DATUM, WATER YEAR OCTOBER 1998 TO SEPTEMBER 1999

| DATE            | WATER<br>LEVEL    | DATE   | WATER<br>LEVEL               | DATE   | WATER<br>LEVEL | DATE   | WATER<br>LEVEL |
|-----------------|-------------------|--------|------------------------------|--------|----------------|--------|----------------|
| OCT 26          | 185.17            | JAN 04 | 185.12                       | APR 16 | 185.25         | JUL 15 | 186.44         |
| WATER YEAR 1999 | HIGHEST<br>LOWEST |        | JAN 04, 1999<br>JUL 15, 1999 |        |                |        |                |