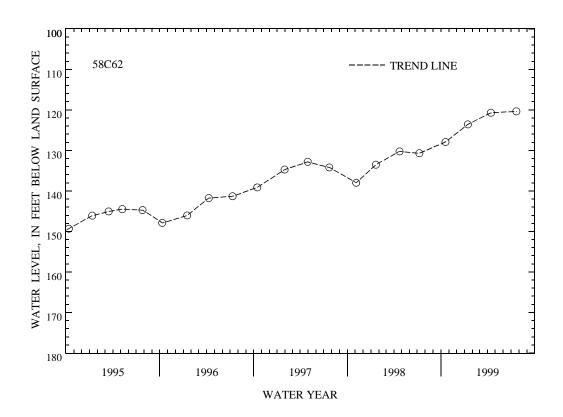

PERIOD OF RECORD.--June 1981 to current year. Unpublished records available prior to October 1985 in files of the Virginia Department of Environmental Quality - Water Division.

EXTREMES FOR PERIOD OF RECORD.--Highest water level measured, 120.36 ft below land-surface datum, July 22, 1999; lowest measured, 169.26 ft below land-surface datum, Jan. 11, 1994.

WATER LEVEL, IN FEET BELOW LAND-SURFACE DATUM, WATER YEAR OCTOBER 1998 TO SEPTEMBER 1999

| DATE            | WATER<br>LEVEL    | DATE             | WATER<br>LEVEL               | DATE   | WATER<br>LEVEL | DATE   | WATER<br>LEVEL |
|-----------------|-------------------|------------------|------------------------------|--------|----------------|--------|----------------|
| OCT 19          | 127.90            | JAN 14           | 123.57                       | APR 14 | 120.69         | JUL 22 | 120.36         |
| WATER YEAR 1999 | HIGHEST<br>LOWEST | 120.36<br>127.90 | JUL 22, 1999<br>OCT 19, 1998 |        |                |        |                |