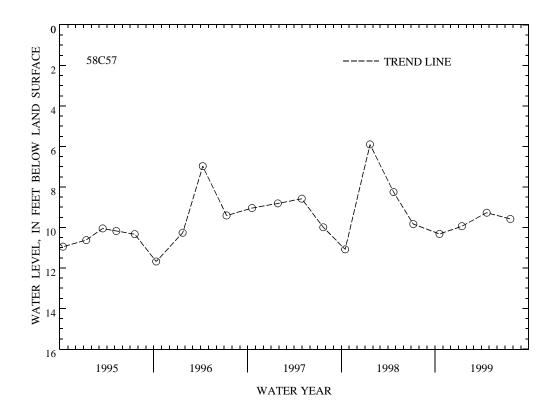

EXTREMES FOR PERIOD OF RECORD.--Highest water level measured, 5.90 ft below land-surface datum, Jan. 21, 1998; lowest measured, 11.68 ft below land-surface datum, Oct. 11, 1995.

WATER LEVEL, IN FEET BELOW LAND-SURFACE DATUM, WATER YEAR OCTOBER 1998 TO SEPTEMBER 1999

| DATE            | WATER<br>LEVEL    | DATE   | WATER<br>LEVEL           | DATE   | WATER<br>LEVEL | DATE   | WATER<br>LEVEL |
|-----------------|-------------------|--------|--------------------------|--------|----------------|--------|----------------|
| OCT 19          | 10.32             | JAN 14 | 9.94                     | APR 21 | 9.27           | JUL 22 | 9.58           |
| WATER YEAR 1999 | HIGHEST<br>LOWEST |        | R 21, 1999<br>T 19, 1998 |        |                |        |                |