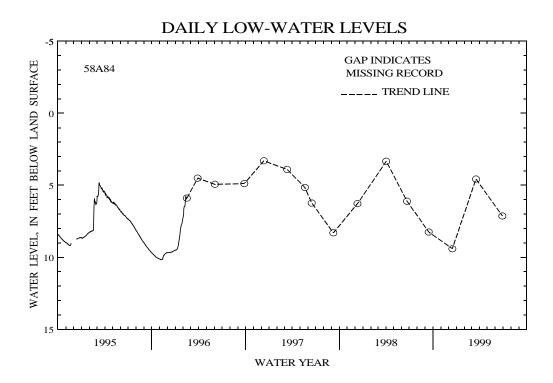

DATUM.--Elevation of land-surface datum is 33.87 ft above sea level. Measuring point: Top of casing, 2.5 ft above land-surface datum.

REMARKS.--Missing record due to recorder malfunction.

PERIOD OF RECORD. -- February 1987 to current year.

EXTREMES FOR PERIOD OF RECORD.--Highest water level recorded, 1.47 ft below land-surface datum, Mar. 24, 1989; lowest recorded, 10.16 ft below land-surface datum, Nov. 7-10, 1995.

WATER LEVEL, IN FEET BELOW LAND-SURFACE DATUM, WATER YEAR OCTOBER 1998 TO SEPTEMBER 1999

|                 | DATE              | WATER<br>LEVEL | DATE                         | WATER<br>LEVEL | DATE   | WATER<br>LEVEL |
|-----------------|-------------------|----------------|------------------------------|----------------|--------|----------------|
|                 | DEC 16            | 9.40           | MAR 18                       | 4.57           | JUN 29 | 7.13           |
| WATER YEAR 1999 | HIGHEST<br>LOWEST | 4.57<br>9.40   | MAR 18, 1999<br>DEC 16, 1998 |                |        |                |