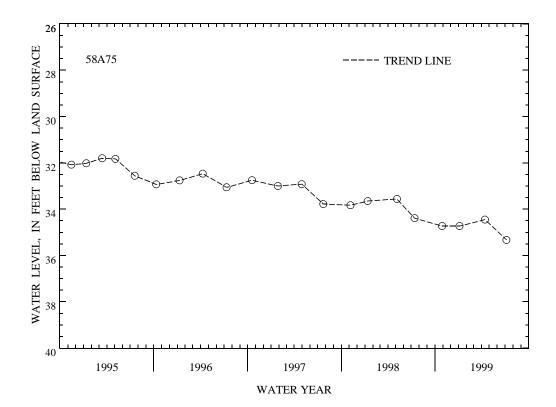

AQUIFER.--Virginia Beach aquifer of Cretaceous age.

- WELL CHARACTERISTICS.--Drilled observation water well, diameter 4 in., depth 535 ft, screened 525 to 535 ft.
- INSTRUMENTATION.--Occasional measurement with chalked tape by Virginia Department of Environmental Quality -Water Division personnel. Oct. 15, 1992, to July 19, 1995, bimonthly measurement with chalked tape by Virginia Department of Environmental Quality - Water Division personnel. Mar. 2, 1989, to Oct. 14, 1992, occasional measurement with chalked tape by USGS. Prior to Oct. 15, 1989, bimonthly measurement with chalked tape by Virginia Department of Environmental Quality - Water Division personnel.
- DATUM.--Elevation of land-surface datum is 40 ft above mean sea level, from topographic map. Measuring point: Top of casing, 2.0 ft above land-surface datum.
- REMARKS.--Records provided by the Virginia Department of Environmental Quality Water Division prior to Mar. 1, 1989; U.S. Geological Survey Mar. 2, 1989, to Oct. 14, 1992; Virginia Department of Environmental Quality -Water Division thereafter. Water level affected by regional drawdown.
- PERIOD OF RECORD.--July 1985 to current year. Unpublished records available prior to October 1985 in files of the Virginia Department of Environmental Quality Water Division.
- EXTREMES FOR PERIOD OF RECORD.--Highest water level measured, 25.52 ft below land-surface datum, July 11, 1985; lowest measured, 35.33 ft below land-surface datum, July 7, 1999.

| WATER LEVEL     | , IN FEET         | BELOW LAND- | SURFACE DATUM,       | WATER YEAR | OCTOBER        | 1998 TO SEPTE | MBER 1999      |
|-----------------|-------------------|-------------|----------------------|------------|----------------|---------------|----------------|
| DATE            | WATER<br>LEVEL    | DATE        | WATER<br>LEVEL       | DATE       | WATER<br>LEVEL | DATE          | WATER<br>LEVEL |
| OCT 29          | 34.73             | JAN 05      | 34.73                | APR 14     | 34.45          | JUL 07        | 35.33          |
| WATER YEAR 1999 | HIGHEST<br>LOWEST |             | 14, 1999<br>07, 1999 |            |                |               |                |