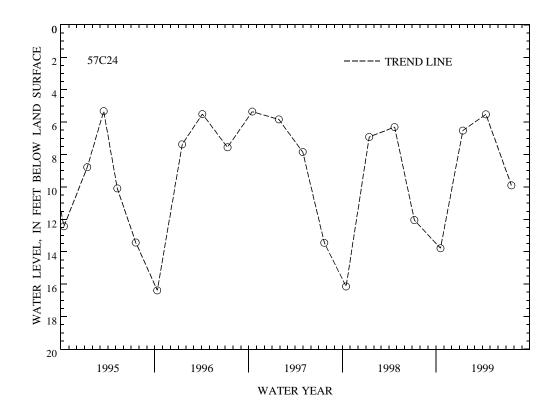

EXTREMES FOR PERIOD OF RECORD.--Highest water level measured, 2.90 ft below land-surface datum, Mar. 14, 1989; lowest measured, 16.38 ft below land-surface datum, Oct. 15, 1995.

WATER LEVEL, IN FEET BELOW LAND-SURFACE DATUM, WATER YEAR OCTOBER 1998 TO SEPTEMBER 1999

| DATE            | WATER<br>LEVEL    | DATE   | WATER<br>LEVEL     | DATE   | WATER<br>LEVEL | DATE   | WATER<br>LEVEL |
|-----------------|-------------------|--------|--------------------|--------|----------------|--------|----------------|
| OCT 19          | 13.73             | JAN 14 | 6.52               | APR 14 | 5.52           | JUL 22 | 9.90           |
| WATER YEAR 1999 | HIGHEST<br>LOWEST |        | 4, 1999<br>9, 1998 |        |                |        |                |