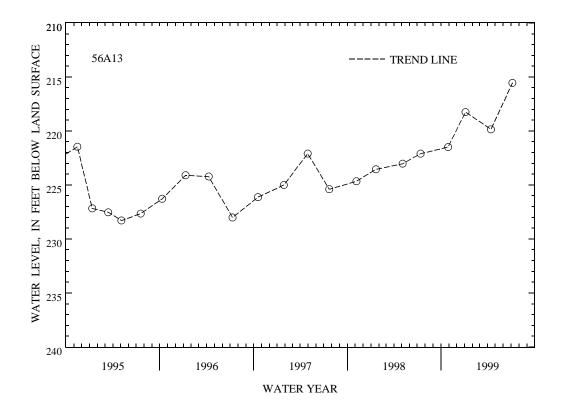

PERIOD OF RECORD.--May 1979 to current year. Unpublished records available prior to October 1985 in files of the Virginia Department of Environmental Quality - Water Division.

EXTREMES FOR PERIOD OF RECORD.--Highest water level measured, 204.34 ft below land-surface datum, Oct. 26, 1982; lowest measured, 228.29 ft below land-surface datum, May 5, 1995.

WATER LEVEL, IN FEET BELOW LAND-SURFACE DATUM, WATER YEAR OCTOBER 1998 TO SEPTEMBER 1999

| DATE            | WATER<br>LEVEL    | DATE   | WATER<br>LEVEL               | DATE   | WATER<br>LEVEL | DATE   | WATER<br>LEVEL |
|-----------------|-------------------|--------|------------------------------|--------|----------------|--------|----------------|
| OCT 29          | 221.49            | JAN 05 | 218.25                       | APR 14 | 219.85         | JUL 07 | 215.55         |
| WATER YEAR 1999 | HIGHEST<br>LOWEST |        | JUL 07, 1999<br>OCT 29, 1998 |        |                |        |                |