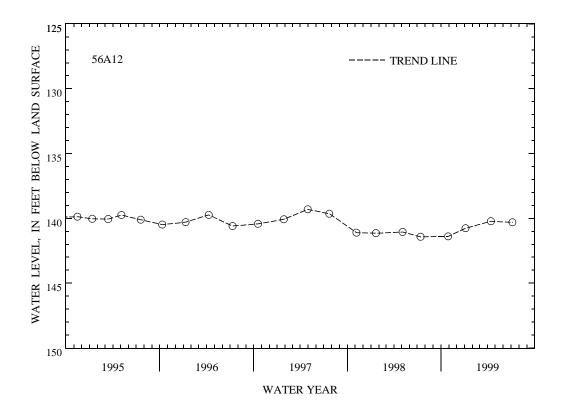

EXTREMES FOR PERIOD OF RECORD.--Highest water level measured, 103.00 ft below land-surface datum, June 30, 1977; lowest measured, 141.42 ft below land-surface datum, July 14, 1998.

WATER LEVEL, IN FEET BELOW LAND-SURFACE DATUM, WATER YEAR OCTOBER 1998 TO SEPTEMBER 1999

| DATE            | WATER<br>LEVEL    | DATE   | WATER<br>LEVEL               | DATE   | WATER<br>LEVEL | DATE   | WATER<br>LEVEL |
|-----------------|-------------------|--------|------------------------------|--------|----------------|--------|----------------|
| OCT 29          | 141.39            | JAN 05 | 140.76                       | APR 14 | 140.22         | JUL 07 | 140.30         |
| WATER YEAR 1999 | HIGHEST<br>LOWEST |        | APR 14, 1999<br>OCT 29, 1998 |        |                |        |                |