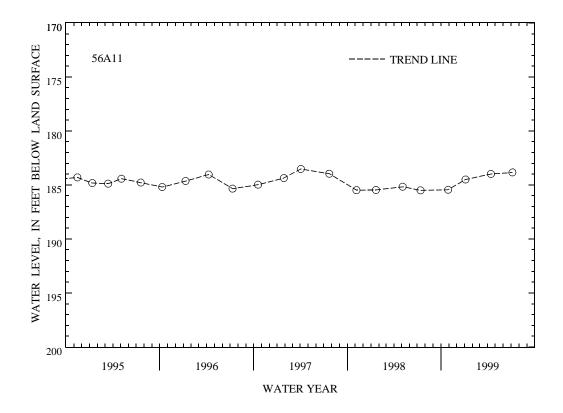

PERIOD OF RECORD.--August 1977 to current year. Unpublished records available prior to October 1985 in files of the Virginia Department of Environmental Quality - Water Division.

EXTREMES FOR PERIOD OF RECORD.--Highest water level measured, 154.00 ft below land-surface datum, Aug. 9, 1977; lowest measured, 185.50 ft below land-surface datum, July 14, 1998.

WATER LEVEL, IN FEET BELOW LAND-SURFACE DATUM, WATER YEAR OCTOBER 1998 TO SEPTEMBER 1999

| DATE            | WATER<br>LEVEL    | DATE   | WATER<br>LEVEL               | DATE   | WATER<br>LEVEL | DATE   | WATER<br>LEVEL |
|-----------------|-------------------|--------|------------------------------|--------|----------------|--------|----------------|
| OCT 29          | 185.44            | JAN 05 | 184.49                       | APR 14 | 183.98         | JUL 07 | 183.84         |
| WATER YEAR 1999 | HIGHEST<br>LOWEST |        | JUL 07, 1999<br>OCT 29, 1998 |        |                |        |                |