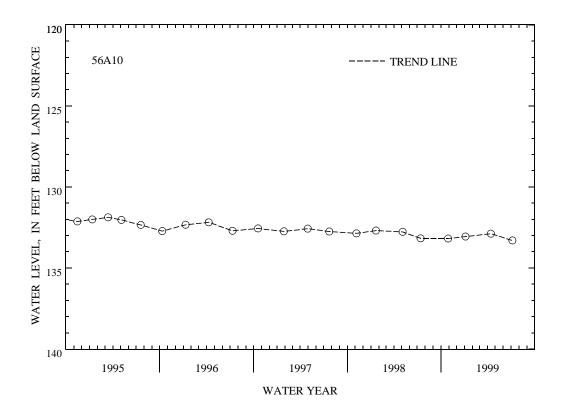

PERIOD OF RECORD.--June 1977 to current year. Unpublished records available prior to October 1985 in files of the Virginia Department of Environmental Quality - Water Division.

EXTREMES FOR PERIOD OF RECORD.--Highest water level measured, 104.70 ft below land-surface datum, June 30, 1980; lowest measured, 133.30 ft below land-surface datum, July 7, 1999.

WATER LEVEL, IN FEET BELOW LAND-SURFACE DATUM, WATER YEAR OCTOBER 1998 TO SEPTEMBER 1999

| DATE            | WATER<br>LEVEL    | DATE   | WATER<br>LEVEL             | DATE   | WATER<br>LEVEL | DATE   | WATER<br>LEVEL |
|-----------------|-------------------|--------|----------------------------|--------|----------------|--------|----------------|
| OCT 29          | 133.18            | JAN 05 | 133.06                     | APR 14 | 132.88         | JUL 07 | 133.30         |
| WATER YEAR 1999 | HIGHEST<br>LOWEST |        | PR 14, 1999<br>UL 07, 1999 |        |                |        |                |