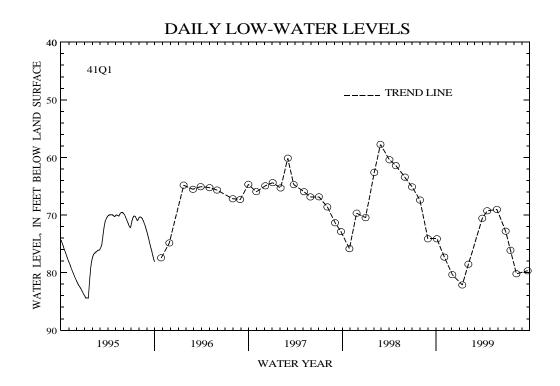

PERIOD OF RECORD. -- August 1970 to current year.

EXTREMES FOR PERIOD OF RECORD.--Highest water level recorded, 57.73 ft below land-surface datum, Feb. 27, 1998; lowest recorded, 88.08 ft below land-surface datum, Jan. 14, 1989.

WATER LEVEL, IN FEET BELOW LAND-SURFACE DATUM, WATER YEAR OCTOBER 1998 TO SEPTEMBER 1999

| DATE             | WATER<br>LEVEL | DATE              | WATER<br>LEVEL | DATE               | WATER<br>LEVEL | DATE             | WATER<br>LEVEL | DATE             | WATER<br>LEVEL | DATE             | WATER<br>LEVEL |
|------------------|----------------|-------------------|----------------|--------------------|----------------|------------------|----------------|------------------|----------------|------------------|----------------|
| OCT 05<br>NOV 03 | 74.11<br>77.29 | DEC 04<br>JAN 12  | 80.33<br>82.12 | FEB 05<br>MAR 31   | 78.53<br>70.56 | APR 19<br>MAY 27 | 69.25<br>69.02 | JUN 30<br>JUL 19 | 72.79<br>76.11 | AUG 11<br>SEP 24 | 80.17<br>79.66 |
| WATER YEAR       | 1999           | HIGHEST<br>LOWEST | 69.02<br>82.12 | MAY 27,<br>JAN 12, |                |                  |                |                  |                |                  |                |