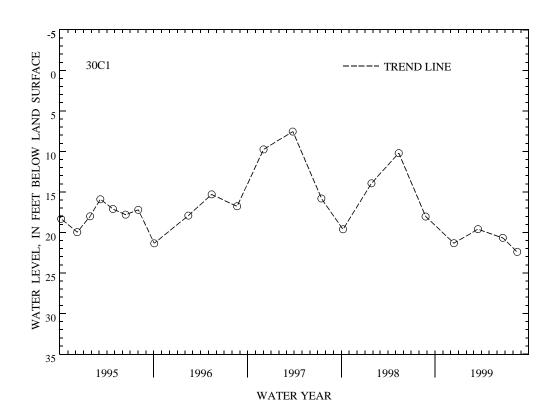

PERIOD OF RECORD.--May 1966 to current year. Unpublished records available prior to October 1987 in files of the Virginia Department of Environmental Quality - Water Division.

EXTREMES FOR PERIOD OF RECORD.--Highest water level measured, 5.98 ft below land-surface datum, Mar. 23, 1993; lowest measured, 23.15 ft below land-surface datum, Jan. 10, 1989.

WATER LEVEL, IN FEET BELOW LAND-SURFACE DATUM, WATER YEAR OCTOBER 1998 TO SEPTEMBER 1999

| DATE            | WATER<br>LEVEL    | DATE                           | WATER<br>LEVEL | DATE   | WATER<br>LEVEL | DATE   | WATER<br>LEVEL |
|-----------------|-------------------|--------------------------------|----------------|--------|----------------|--------|----------------|
| DEC 14          | 21.33             | MAR 18                         | 19.59          | JUN 23 | 20.67          | AUG 18 | 22.39          |
| WATER YEAR 1999 | HIGHEST<br>LOWEST | 19.59 MAR 18,<br>22.39 AUG 18, |                |        |                |        |                |