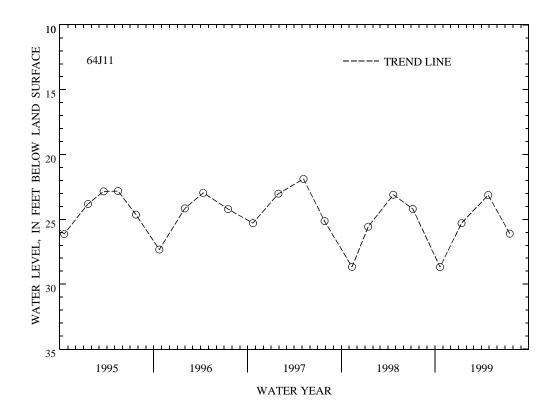

PERIOD OF RECORD.--July 1979 to current year. Unpublished records available prior to October 1987 in files of the Virginia Department of Environmental Quality - Water Division.

EXTREMES FOR PERIOD OF RECORD.--Highest water level measured, 20.78 ft below land-surface datum, Mar. 29, 1984; lowest measured, 35.70 ft below land-surface datum, Dec. 5, 1980.

WATER LEVEL, IN FEET BELOW LAND-SURFACE DATUM, WATER YEAR OCTOBER 1998 TO SEPTEMBER 1999

| DATE            | WATER<br>LEVEL    | DATE   | WATER<br>LEVEL       | DATE   | WATER<br>LEVEL | DATE   | WATER<br>LEVEL |
|-----------------|-------------------|--------|----------------------|--------|----------------|--------|----------------|
| OCT 21          | 28.68             | JAN 13 | 25.29                | APR 27 | 23.12          | JUL 20 | 26.10          |
| WATER YEAR 1999 | HIGHEST<br>LOWEST |        | 27, 1999<br>21, 1998 |        |                |        |                |