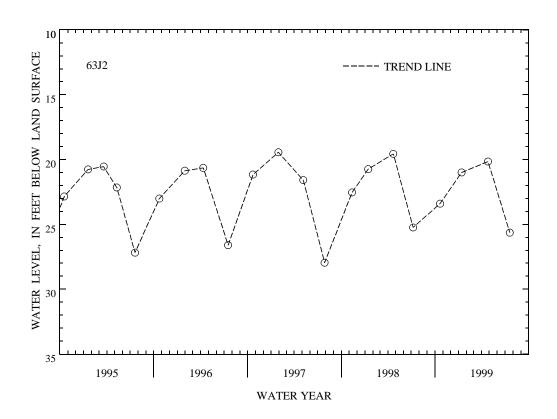

PERIOD OF RECORD.--July 1981 to current year. Unpublished records available prior to October 1987 in files of the Virginia Department of Environmental Quality - Water Division.

EXTREMES FOR PERIOD OF RECORD.--Highest water level measured, 18.20 ft below land-surface datum, Apr. 21, 1983; lowest measured, 27.96 ft below land-surface datum, July 28, 1997.

WATER LEVEL, IN FEET BELOW LAND-SURFACE DATUM, WATER YEAR OCTOBER 1998 TO SEPTEMBER 1999

| DATE            | WATER<br>LEVEL    | DATE                           | WATER<br>LEVEL | DATE   | WATER<br>LEVEL | DATE   | WATER<br>LEVEL |
|-----------------|-------------------|--------------------------------|----------------|--------|----------------|--------|----------------|
| OCT 21          | 23.40             | JAN 13                         | 21.00          | APR 26 | 20.15          | JUL 20 | 25.64          |
| WATER YEAR 1999 | HIGHEST<br>LOWEST | 20.15 APR 26,<br>25.64 JUL 20, |                |        |                |        |                |