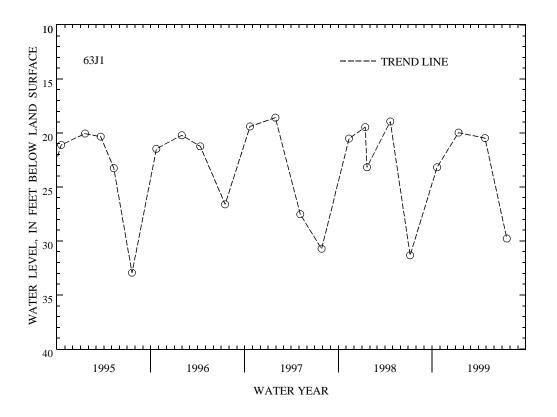

PERIOD OF RECORD.--July 1981 to current year. Unpublished records available prior to October 1987 in files of the Virginia Department of Environmental Quality - Water Division.

EXTREMES FOR PERIOD OF RECORD.--Highest water level measured, 17.79 ft below land-surface datum, Apr. 21, 1983; lowest measured, 32.94 ft below land-surface datum, July 20, 1995.

WATER LEVEL, IN FEET BELOW LAND-SURFACE DATUM, WATER YEAR OCTOBER 1998 TO SEPTEMBER 1999

| DATE           | WATER<br>LEVEL      | DATE   | WATER<br>LEVEL         | DATE   | WATER<br>LEVEL | DATE   | WATER<br>LEVEL |
|----------------|---------------------|--------|------------------------|--------|----------------|--------|----------------|
| OCT 21         | 23.18               | JAN 13 | 19.97                  | APR 26 | 20.48          | JUL 20 | 29.77          |
| WATER YEAR 199 | 9 HIGHEST<br>LOWEST |        | 1 13, 1999<br>20, 1999 |        |                |        |                |