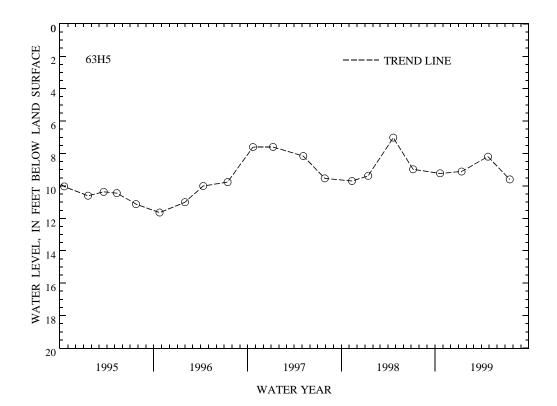

PERIOD OF RECORD.--October 1977 to current year. Unpublished records available prior to October 1987 in files of the Virginia Department of Environmental Quality - Water Division.

EXTREMES FOR PERIOD OF RECORD.--Highest water level measured, 6.90 ft below land-surface datum, Feb. 1, 1979; lowest measured, 12.00 ft below land-surface datum, Jan. 9, 1989.