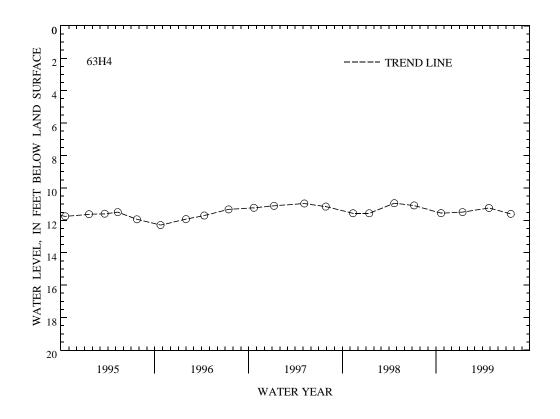

PERIOD OF RECORD.--October 1977 to current year. Unpublished records available prior to October 1987 in file of the Virginia Department of Environmental Quality - Water Division.

EXTREMES FOR PERIOD OF RECORD.--Highest water level measured, 10.15 ft below land-surface datum, May 1, 1979; lowest measured, 12.56 ft below land-surface datum, Nov. 11, 1986.

WATER LEVEL, IN FEET BELOW LAND-SURFACE DATUM, WATER YEAR OCTOBER 1998 TO SEPTEMBER 1999

| DATE            | WATER<br>LEVEL    | DATE                           | WATER<br>LEVEL | DATE   | WATER<br>LEVEL | DATE   | WATER<br>LEVEL |
|-----------------|-------------------|--------------------------------|----------------|--------|----------------|--------|----------------|
| OCT 21          | 11.55             | JAN 13                         | 11.49          | APR 26 | 11.23          | JUL 20 | 11.60          |
| WATER YEAR 1999 | HIGHEST<br>LOWEST | 11.23 APR 26,<br>11.60 JUL 20, |                |        |                |        |                |