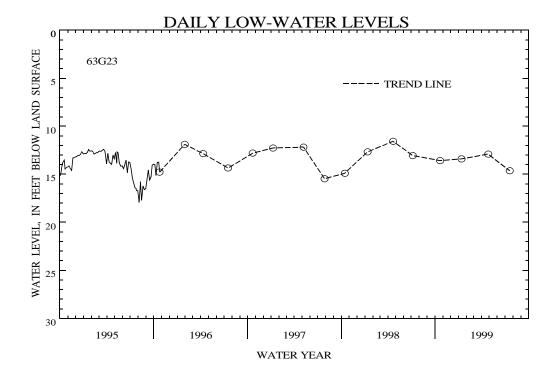

AQUIFER.--Yorktown-Eastover aquifer of Miocene-Pliocene age.

- WELL CHARACTERISTICS .-- Drilled observation water well, diameter 4 in., depth 280 ft, screened 270 to 280 ft.
- INSTRUMENTATION.--Occasional measurement with chalked tape by Virginia Department of Environmental Quality -Water Division personnel. July 20, 1985 to Oct 24, 1995, continuous strip chart recorder. Prior to July 20, 1985, occasional measurement with chalked tape.
- DATUM.--Elevation of land-surface datum is 15 ft above sea level, from topographic map. Measuring point: Top of recorder shelf, 1.42 ft above land-surface datum prior to July 20, 1987; 1.56 ft thereafter.
- REMARKS.--Records provided by the Virginia Department of Environmental Quality Water Division. Water level affected by pumpage.
- PERIOD OF RECORD.--July 1979 to current year. Unpublished records available prior to October 1987 in files of the Virginia Department of Environmental Quality Water Division.
- EXTREMES FOR PERIOD OF RECORD.--Highest water level measured, 11.01 ft below land-surface datum, Dec. 30, 1982; lowest measured, 22.47 ft below land-surface datum, Sept. 15, 1982.