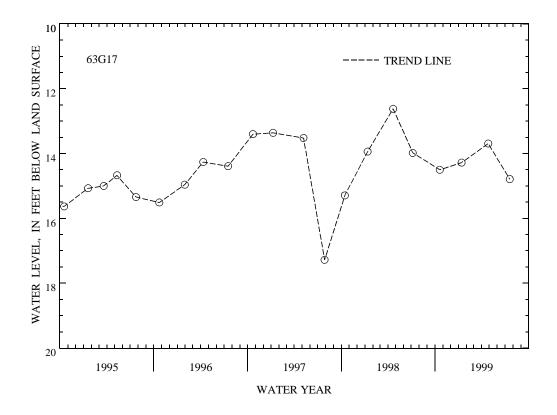

PERIOD OF RECORD.--October 1977 to current year. Unpublished records available prior to October 1987 in files of the Virginia Department of Environmental Quality - Water Division.

EXTREMES FOR PERIOD OF RECORD.--Highest water level measured, 12.62 ft below land-surface datum, Apr. 21, 1998; lowest measured, 21.99 ft below land-surface datum, Oct. 8, 1982.

WATER LEVEL, IN FEET BELOW LAND-SURFACE DATUM, WATER YEAR OCTOBER 1998 TO SEPTEMBER 1999

| DATE            | WATER<br>LEVEL    | DATE                           | WATER<br>LEVEL | DATE   | WATER<br>LEVEL | DATE   | WATER<br>LEVEL |
|-----------------|-------------------|--------------------------------|----------------|--------|----------------|--------|----------------|
| OCT 20          | 14.50             | JAN 13                         | 14.28          | APR 27 | 13.69          | JUL 20 | 14.79          |
| WATER YEAR 1999 | HIGHEST<br>LOWEST | 13.69 APR 27,<br>14.79 JUL 20, |                |        |                |        |                |