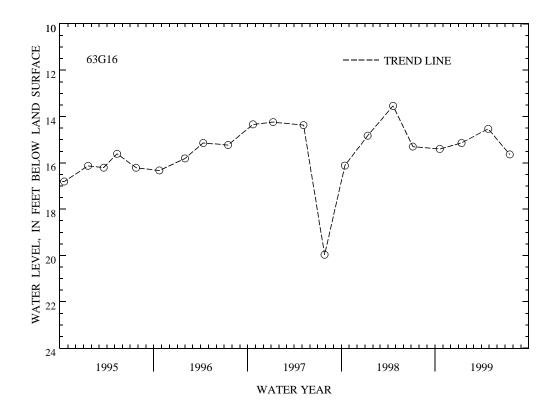

PERIOD OF RECORD.--October 1977 to current year. Unpublished records available prior to October 1987 in files of the Virginia Department of Environmental Quality - Water Division.

EXTREMES FOR PERIOD OF RECORD.--Highest water level measured, 13.54 ft below land-surface datum, Apr. 21, 1998; lowest measured, 23.47 ft below land-surface datum, Oct. 8, 1982.

WATER LEVEL, IN FEET BELOW LAND-SURFACE DATUM, WATER YEAR OCTOBER 1998 TO SEPTEMBER 1999

| DATE            | WATER<br>LEVEL    | DATE                           | WATER<br>LEVEL | DATE   | WATER<br>LEVEL | DATE   | WATER<br>LEVEL |
|-----------------|-------------------|--------------------------------|----------------|--------|----------------|--------|----------------|
| OCT 20          | 15.40             | JAN 13                         | 15.14          | APR 27 | 14.53          | JUL 20 | 15.64          |
| WATER YEAR 1999 | HIGHEST<br>LOWEST | 14.53 APR 27,<br>15.64 JUL 20, |                |        |                |        |                |