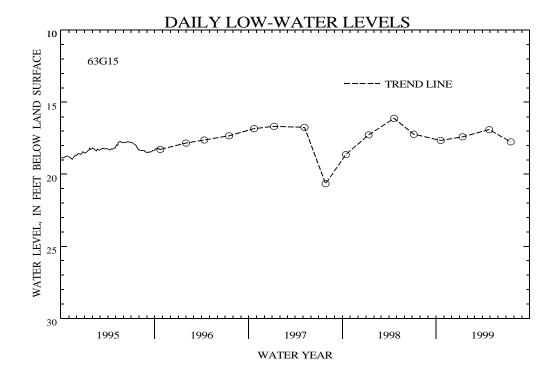

EXTREMES FOR PERIOD OF RECORD.--Highest water level recorded, 16.11 ft below land-surface datum, Apr. 21, 1998; lowest measured, 27.96 ft below land-surface datum, Oct. 8, 1982.

WATER LEVEL, IN FEET BELOW LAND-SURFACE DATUM, WATER YEAR OCTOBER 1998 TO SEPTEMBER 1999