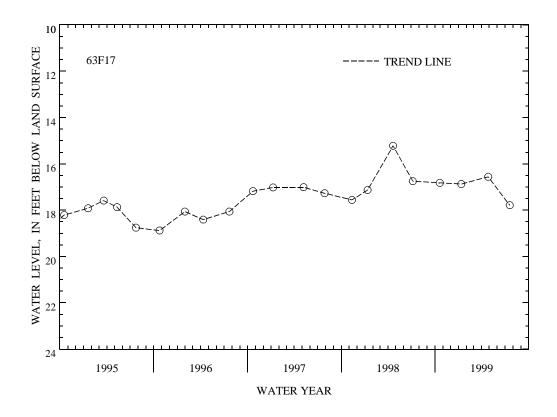

PERIOD OF RECORD.--June 1978 to current year. Unpublished records available prior to October 1987 in files of the Virginia Department of Environmental Quality - Water Division.

EXTREMES FOR PERIOD OF RECORD.--Highest water level measured, 15.22 ft below land-surface datum, Apr. 21, 1998; lowest measured, 21.68 ft below land-surface datum, Feb. 11, 1982.

WATER LEVEL, IN FEET BELOW LAND-SURFACE DATUM, WATER YEAR OCTOBER 1998 TO SEPTEMBER 1999

| DATE            | WATER<br>LEVEL    | DATE                           | WATER<br>LEVEL | DATE   | WATER<br>LEVEL | DATE   | WATER<br>LEVEL |
|-----------------|-------------------|--------------------------------|----------------|--------|----------------|--------|----------------|
| OCT 20          | 16.82             | JAN 12                         | 16.87          | APR 27 | 16.56          | JUL 20 | 17.79          |
| WATER YEAR 1999 | HIGHEST<br>LOWEST | 16.56 APR 27,<br>17.79 JUL 20, |                |        |                |        |                |