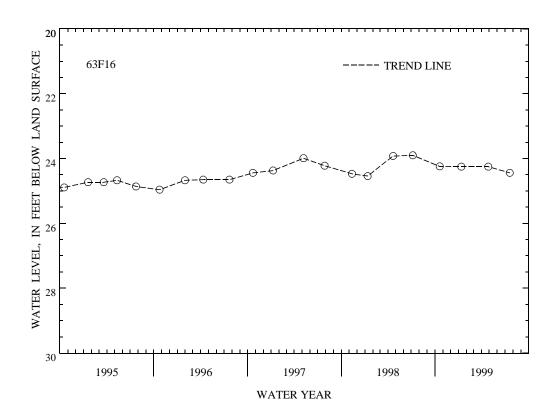

PERIOD OF RECORD.--June 1978 to current year. Unpublished records available prior to October 1987 in files of the Virginia Department of Environmental Quality - Water Division.

EXTREMES FOR PERIOD OF RECORD.--Highest water level measured, 23.90 ft below land-surface datum, July 7, 1998; lowest measured, 29.58 ft below land-surface datum, May 23, 1986.

WATER LEVEL, IN FEET BELOW LAND-SURFACE DATUM, WATER YEAR OCTOBER 1998 TO SEPTEMBER 1999

| DATE            | WATER<br>LEVEL    | DATE                         | WATER<br>LEVEL | DATE   | WATER<br>LEVEL | DATE   | WATER<br>LEVEL |
|-----------------|-------------------|------------------------------|----------------|--------|----------------|--------|----------------|
| OCT 20          | 24.24             | JAN 12                       | 24.25          | APR 27 | 24.25          | JUL 20 | 24.44          |
| WATER YEAR 1999 | HIGHEST<br>LOWEST | 24.24 OCT 20<br>24.44 JUL 20 |                |        |                |        |                |