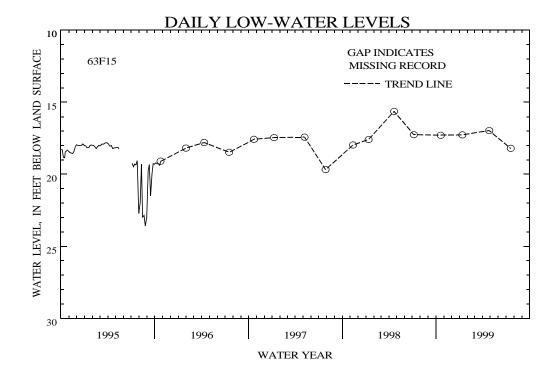

DATUM.--Elevation of land-surface datum is 31.97 ft above sea level. Measuring point: Top of recorder shelf, 1.1 ft above land-surface datum prior to July 21, 1987; 1.4 ft thereafter.

REMARKS.--Records provided by the Virginia Department of Environmental Quality - Water Division. Missing record due to recorder malfunction. Water level affected by local pumpage.

PERIOD OF RECORD.--June 1978 to current year. Unpublished records available prior to October 1987 in files of the Virginia Department of Environmental Quality - Water Division.

EXTREMES FOR PERIOD OF RECORD.--Highest water level measured, 13.44 ft below land-surface datum, Apr. 12, 1982; lowest recorded, 24.62 ft below land-surface datum, June 15, 1988.

WATER LEVEL, IN FEET BELOW LAND-SURFACE DATUM, WATER YEAR OCTOBER 1998 TO SEPTEMBER 1999

| DATE            | WATER<br>LEVEL    | DATE                           | WATER<br>LEVEL | DATE   | WATER<br>LEVEL | DATE   | WATER<br>LEVEL |
|-----------------|-------------------|--------------------------------|----------------|--------|----------------|--------|----------------|
| OCT 20          | 17.29             | JAN 12                         | 17.26          | APR 27 | 16.96          | JUL 20 | 18.20          |
| WATER YEAR 1999 | HIGHEST<br>LOWEST | 16.96 APR 27,<br>18.20 JUL 20, |                |        |                |        |                |