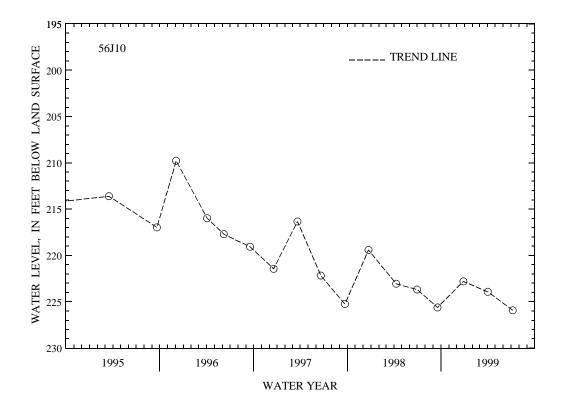

DATUM.--Elevation of land-surface datum is 101 ft above sea level, from topographic map. Measuring point: Top of casing, 1.2 ft below land-surface datum.

REMARKS.--Water level affected by regional drawdown.

PERIOD OF RECORD.--December 1972, December 1974, October 1983 to current year. Unpublished records available prior to October 1987 in files of the Geological Survey.

EXTREMES FOR PERIOD OF RECORD.--Highest water level measured, 176.00 ft below land-surface datum, Dec. 8, 1972; lowest measured, 225.93 ft below land-surface datum, July 8, 1999.

| WATER        | LEVEL, | IN I           | FEET                | BELOW            | LAND- | -SURF          | ACE | DATUM, | WATER | YEAR           | OCTOBER | 1998 | то  | SEPTEMBER | 1999 |
|--------------|--------|----------------|---------------------|------------------|-------|----------------|-----|--------|-------|----------------|---------|------|-----|-----------|------|
|              | DATE   |                | WATER<br>LEVEL DATE |                  | ΓE    | WATER<br>LEVEL |     | DATE   |       | WATER<br>LEVEL |         |      |     |           |      |
|              | DE     | C 28           |                     | 222.80           |       | APR            | 02  | 223    | 8.93  | JU             | L 08    | 225  | .93 |           |      |
| WATER YEAR 1 |        | HIGHE<br>LOWES |                     | 222.80<br>225.93 |       | 28,<br>08,     |     |        |       |                |         |      |     |           |      |